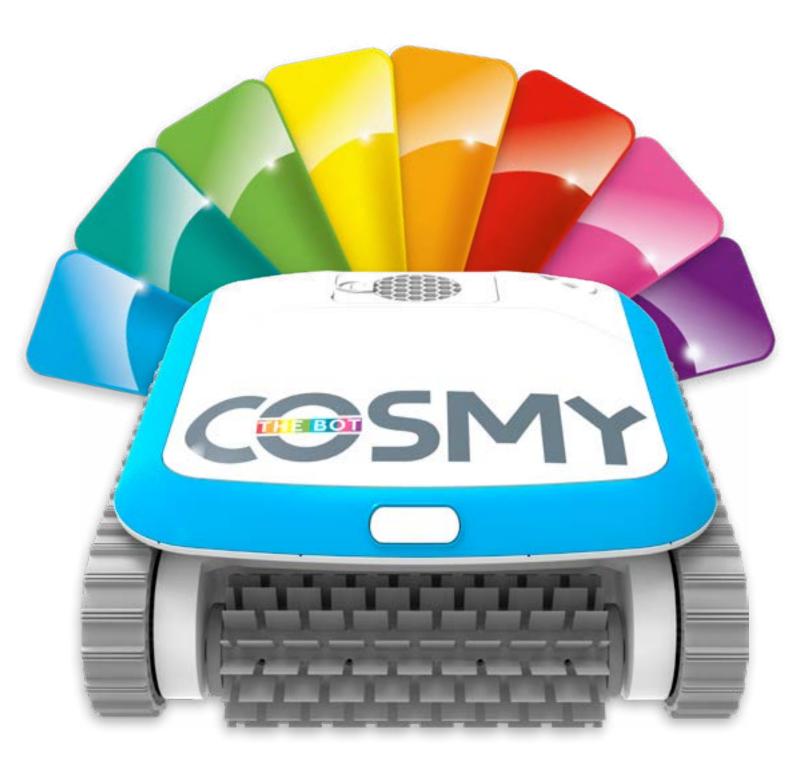

## EXPRESS YOURSELF

Cosmy is fully customisable: with 8 colors to choose from, its cover and sides can be customised in moments.

On a whim, you can coordinate your robotic cleaner with the colour scheme of your pool, parasols and sunbeds.

## YOU LIKE TO CHANGE YOUR OUTFIT? COSMY DOES TOO!

Blue? Pink? Green? Purple? With Cosmy, you don't have to choose one colour, there are eight to choose from and you can swap them out as often as you wish to match your mood or even the decor.