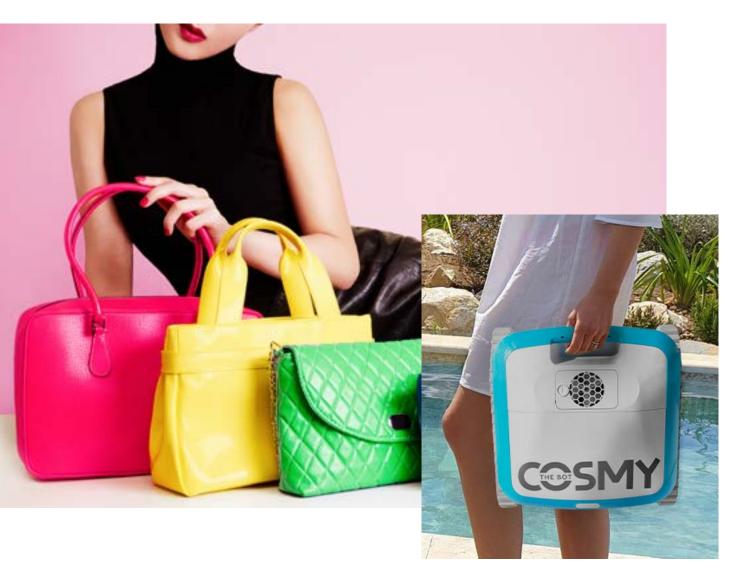

## EXPRESS YOURSELF

Cosmy is fully customisable: with 8 colors to choose from, its cover and sides can be customised in moments.

On a whim, you can coordinate your robotic cleaner with the colour scheme of your pool, parasols and sunbeds.

You prefer to match it to your bathing suit or the colour of your liner? That works too!