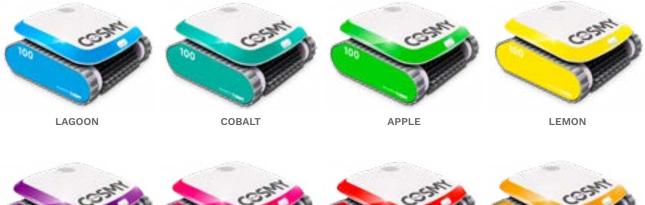

## EXPRESS YOURSELF

Cosmy is fully customisable: with 8 colors to choose from, its cover and sides can be customised in moments.

On a whim, you can coordinate your robotic cleaner with the colour scheme of your pool, parasols and sunbeds.

## YOU LIKE TO CHANGE YOUR OUTFIT? COSMY DOES TOO!

Blue? Pink? Green? Purple? With Cosmy, you don't have to choose one colour, there are eight to choose from and you can swap them out as often as you wish to match your mood or even the decor.