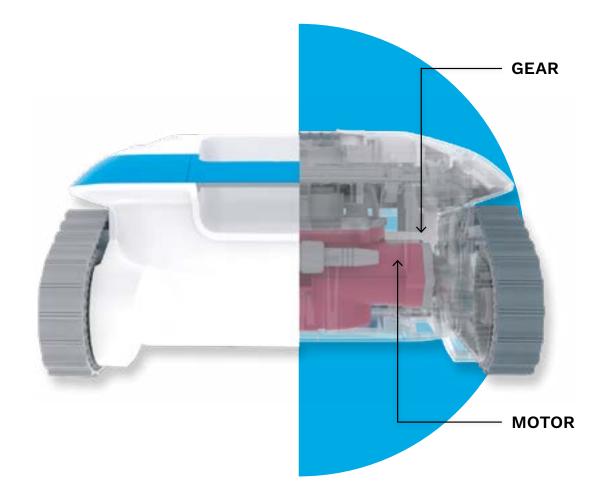

#### PLANETARY GEAR TECHNOLOGY

Cosmy robots are equipped with two stage planetary gear technology, a drive system that offers greater efficiency and better precision; combined with two drive motors and a powerful pump, Cosmy is one of the most reliable robotic cleaners on the market.

This system is the ideal solution for fast, optimised travel, unmatched cleaning and unrivalled reliability.