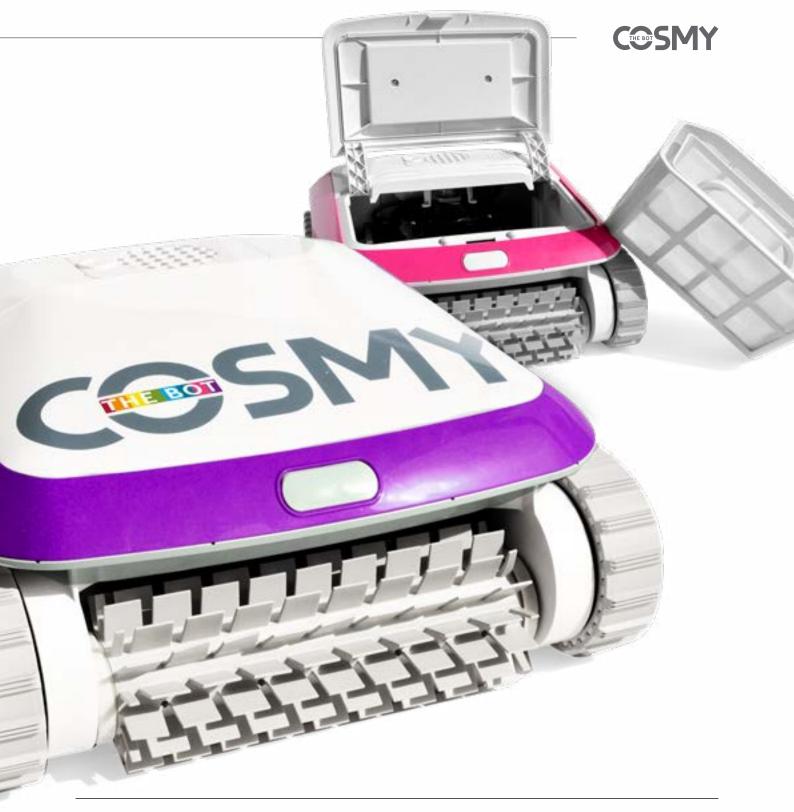

#### Practical and cleverly designed

Cosmy is simple, clean and pleasant to use. An indicator light warns you when the filter is full and needs to be emptied. At the touch of a button, the filter is freed and can be pulled out from above and cleaned, all without getting your hands dirty. Well done Cosmy!

#### Powerful filtration

When it comes to suction, Cosmy the Bot 100 is one of the most powerful robotic cleaners on the market. Suction can be increased up to twofold on demand; simply adjust the height of the intake valves to modify the strength of the vacuum. This means that you can adapt the suction power according to the type of debris to be picked up, down to the tiniest grains of sand.