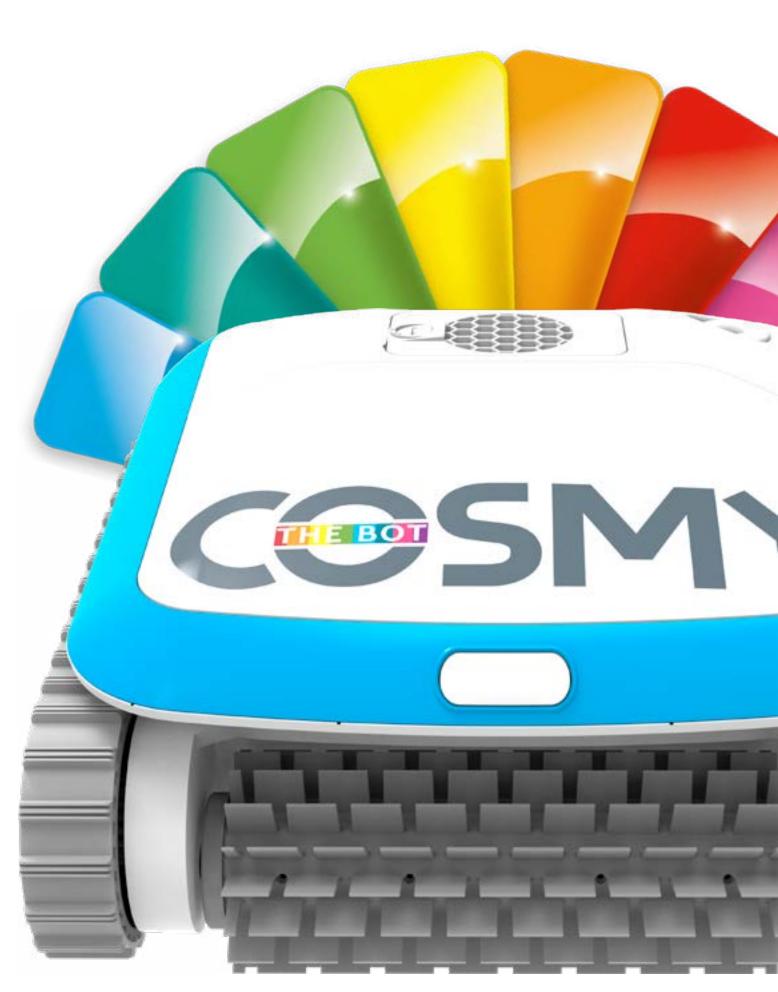

## EXPRESS YOURSELF

Cosmy is fully customisable: with 8 colors to choose from, its cover and sides can be customised in moments.

On a whim, you can coordinate your robotic cleaner with the colour scheme of your pool, parasols and sunbeds.

## YOU LIKE TO CHANGE YOUR OUTFIT? COSMY DOES TOO!

Blue? Pink? Green? Purple? With Cosmy, you don't have to choose one colour, there are eight to choose from and you can swap them out as often as you wish to match your mood or even the decor.