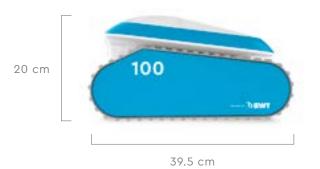

*

### **FREEDOM TO CHANGE FREEDOM TO CREATE!**

Clip – Unclip – Reclip!









## A WHOLE LOT OF TECHNOLOGY PACKED INTO LESS THAN 6 KG

#### PLANETARY GEAR TECHNOLOGY

Cosmy robots are equipped with two stage planetary gear technology, a drive system that offers greater efficiency and better precision; combined with two drive motors and a powerful pump, Cosmy is one of the most reliable robotic cleaners on the market.

This system is the ideal solution for fast, optimised travel, unmatched cleaning and unrivalled reliability.

#### ENERGY EFFICIENT

With their rapid and logical travel mode and powerful suction, Cosmy robotic cleaners work fast. Cleaning cycles are short, consume less energy, and yield a flawless result.

### CTHE BOT SMY

#### DIMENSIONS

39.5 cm



36.5 cm



36.5 cm



#### **TECHNICAL DATA**

Weight 12.5 lbs

Power supply < 29 Volt, Venus

Power consumption < 150 Watt

#### EQUIPMENT

Filter type Single layer filtration

#### Filter access

Top access Full filter indicator

Brush type PVC brushes

#### CLEANING

Pool size Up to 8 m

Pool shape

All shapes and waterproofing finishes

Cleaning type Floor

Cleaning cycle duration 1.5 hours

Navigation technology Smart Navigation Gyroscope Beach entry detection

GUARANTEE **2 years** 



### CTERSMY







### Very affordable

Cosmy places high tech within any budget. It's clever! It's Cosmy!



# SMART



#### Powered by BWT

Cosmy the Bot 100 is made by Aquatron, a company that belongs to the international BWT group, the recognised reference in the world of pools and safe, crystal clear water.



BWT, 4