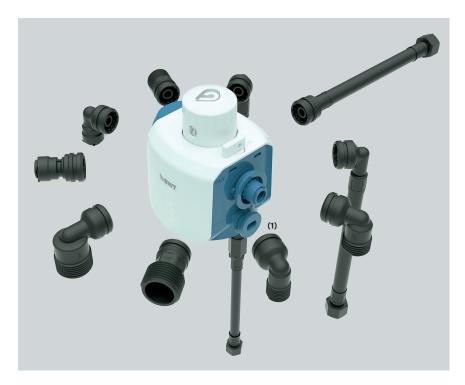

 $^{(1)}$  Supplied with 2x 90° elbow fittings, FLEX Insert with 3/8" ext. thread made from GFP. Subject to change.

#### **ACCESSORIES**

|                                                                                                                                                                                                                                                                                                                           | Order number |
|---------------------------------------------------------------------------------------------------------------------------------------------------------------------------------------------------------------------------------------------------------------------------------------------------------------------------|--------------|
| Straight fitting                                                                                                                                                                                                                                                                                                          |              |
| Straight fitting, FLEX Insert with ¾" ext. thread made from GFP                                                                                                                                                                                                                                                           | FS00Z21A00   |
| Straight fitting, FLEX Insert with ½" ext. thread made from GFP                                                                                                                                                                                                                                                           | FS00Z22A00   |
| Straight fitting, FLEX Insert with ¾" ext. thread made from GFP                                                                                                                                                                                                                                                           | FS00Z23A00   |
| Straight fitting, FLEX Insert with 8 mm John Guest connector made from GFP                                                                                                                                                                                                                                                | FS00Z24A00   |
| Straight fitting, FLEX Insert with ¾" John Guest connector made from GFP                                                                                                                                                                                                                                                  | FS00Z25A00   |
| 90° elbow fittings                                                                                                                                                                                                                                                                                                        |              |
| 90° elbow fitting, FLEX Insert with ¾" ext. thread made from GFP                                                                                                                                                                                                                                                          | FS00Z26A00   |
| 90° elbow fitting, FLEX Insert with ½" ext. thread made from GFP                                                                                                                                                                                                                                                          | FS00Z27A00   |
| 90° elbow fitting, FLEX Insert with ¾" ext. thread made from GFP                                                                                                                                                                                                                                                          | FS00Z28A00   |
| 90° elbow fitting, FLEX Insert with 6 mm John Guest connector made from GFP                                                                                                                                                                                                                                               | FS00Z41A00   |
| 90° elbow fitting, FLEX Insert with 8 mm John Guest connector made from GFP                                                                                                                                                                                                                                               | FS00Z29A00   |
| 90° elbow fitting, FLEX Insert with ¼ mm John Guest connector made from GFP                                                                                                                                                                                                                                               | FS00Z42A00   |
| Connecting hoses with straight connection                                                                                                                                                                                                                                                                                 |              |
| Connecting hose DN 8, 1.5 m, straight FLEX Insert made from GFP, union nut with ¾" int. thread                                                                                                                                                                                                                            | FS00Z36A00   |
| Connecting hose DN 8, 1.5 m, straight FLEX Insert made from GFP, union nut with ½" int. thread                                                                                                                                                                                                                            | FS00Z37A00   |
| Connecting hose DN 8, 1.5 m, straight FLEX Insert made from GFP, union nut with ¾" int. thread                                                                                                                                                                                                                            | FS00Z38A00   |
| Connecting hose DN 8, 1.5 m, straight FLEX Insert made from GFP, 90° elbow with ¾" int. thread                                                                                                                                                                                                                            | 125252207    |
| Connecting hoses with 90° connection                                                                                                                                                                                                                                                                                      |              |
| Connecting hose DN 8, 1.5 m, 90° elbow FLEX Insert made from GFP, union nut with ¾" int. thread                                                                                                                                                                                                                           | FS00Z32A00   |
| Connecting hose DN 8, 1.5 m, 90° elbow FLEX Insert made from GFP, union nut with ½" int. thread                                                                                                                                                                                                                           | FS00Z33A00   |
| Connecting hose DN 8, 1.5 m, 90° elbow FLEX Insert made from GFP, union nut with ¾" int. thread                                                                                                                                                                                                                           | FS00Z34A00   |
| Connecting hose DN 8, 1.5 m, with ball valve, 90° elbow FLEX Insert made from GFP, union nut with ¾" int. thread                                                                                                                                                                                                          | FS00Z35A00   |
| Connectors                                                                                                                                                                                                                                                                                                                |              |
| Tee, 2x FLEX Connector, 1x FLEX Insert, made from GFP                                                                                                                                                                                                                                                                     | FS00Z40A00   |
| Mounting brackets                                                                                                                                                                                                                                                                                                         |              |
| Retaining bracket for under-sink mounting                                                                                                                                                                                                                                                                                 | FS00Y66A00   |
| Extension to retaining bracket for wall-mounting 2XL size filter cartridges                                                                                                                                                                                                                                               | FS00Y73A00   |
| BWT besthead FLEX – Set 1                                                                                                                                                                                                                                                                                                 |              |
| - BWT besthead FLEX with 2x 90° elbow fittings, FLEX Insert with ¾" ext. thread made from GFP - Connecting hose DN 8, 1.5 m, with ball valve, 90° elbow FLEX Insert made from GFP, union nut with ¾" int. thread - Straight fitting, FLEX Insert with ¾" ext. thread made from GFP - Reduction FM ¾" x M ¾" made from GFP | FS00Z39A00   |
|                                                                                                                                                                                                                                                                                                                           |              |