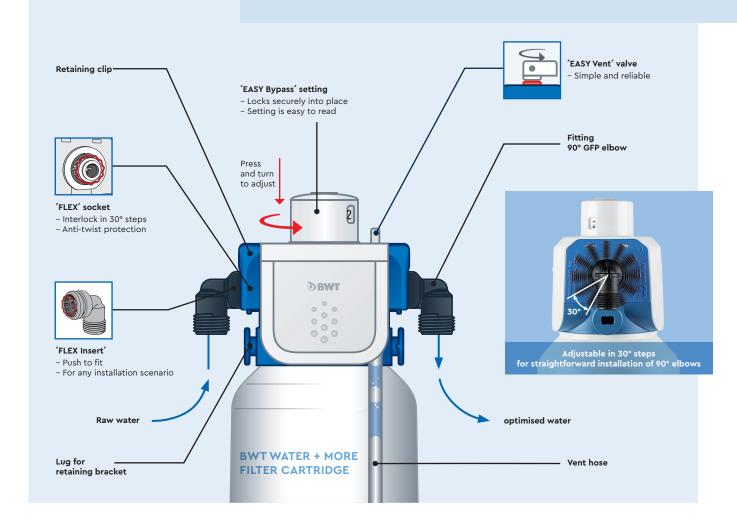

## FILTER HEAD WITH VERSATILE CONNECTION TECHNOLOGY

The new BWT besthead FLEX filter head fits all BWT water+more filter cartridges, making it very simple to optimise water at the point of use. The filter head's user-friendly venting is extraordinarily simple to operate, while the bypass control that snaps into place ensures the right setting is made. With its one-of-a-kind FLEX Insert interface, no tools are required to integrate water filters with matching connecting hoses into existing supply line systems. FLEX Insert attachments in various formats can be used, thanks to the socket that is adjustable in 30° steps. This ensures the space-saving installation of filters and safe supply line routing with no kinks.

BWT besthead FLEX features two DVGW-compliant backflow prevention devices. These stop water from flowing back into the drinking water pipeline or filter cartridge while also preventing any accidental leaks. Both the filter head and its accessories are pressure-resistant and safe. Made from food-grade materials, they can be utilised in any drinking water system worldwide.

 $^{(1)}$  Supplied with 2x 90° elbow fittings, FLEX Insert with 3/8" ext. thread made from GFP. Subject to change.

#### **OPERATING CONDITIONS**

Inlet pressure: 2-8 bar Water temperature: 4-30 °C Ambient temperature: 4-40 °C

BWT besthead FLEX filter head with a wide choice of connection options to ensure simple, space-saving installation of BWT water+more filter cartridges.