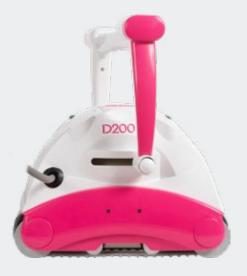

procoshop.com

**BWT** D200 ROBOTIC POOL CLEANER

### Adjustable handle

The BWT D200 robotic cleaners feature an adjustable handle. In its stationary position, it can be used to carry the robotic cleaner, in the water it intelligently balances the cleaner, acting as a counterweight. The handle on the robotic pool cleaner can be set in a diagonal position to optimise the cleaner's path in the pool.