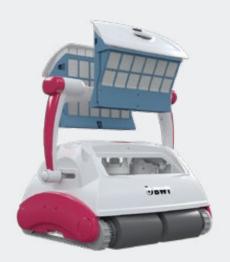

### Adjustable handle

The BWT D200 robotic cleaners feature an adjustable handle. In its stationary position, it can be used to carry the robotic cleaner, in the water it intelligently balances the cleaner, acting as a counterweight. The handle on the robotic pool cleaner can be set in a diagonal position to optimise the cleaner's path in the pool.