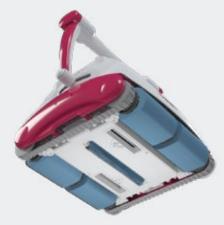

### Power inside!

The 4D filter consists of elastic 3D microfibre loops, which, coupled with the vibrating motion, maximises water throughput.

The vibration improves the suction power and prevents clogging of the filters.

The 4D filter traps even the tiniest impurities. From leaves to grains of sand, nothing escapes.