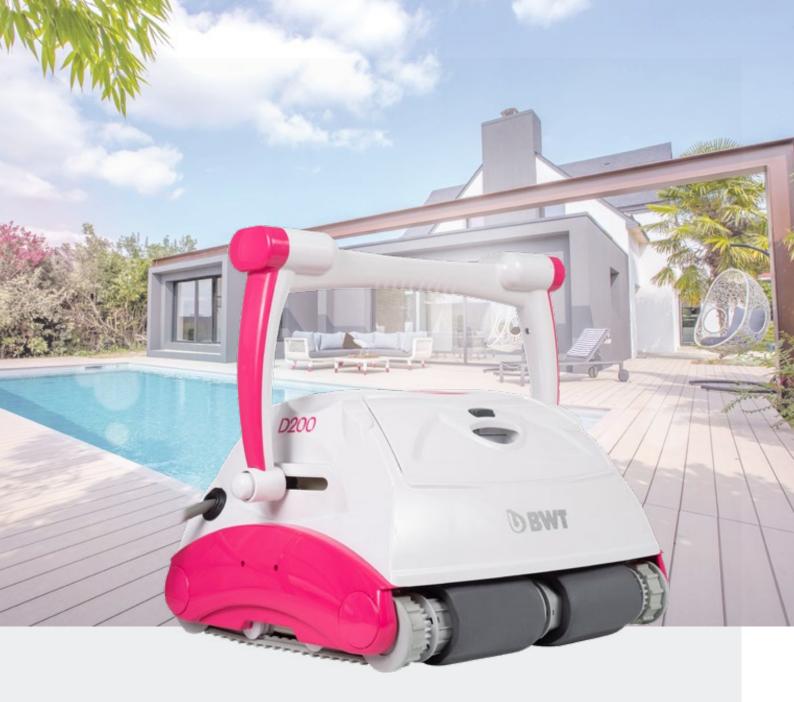

#### Ideal for your pool

BWT robotic pool cleaners are perfect for every pool of any shape up to 10 m long.

With their high density foam brushes, BWT robotic pool cleaners adapt to every pool finish.

### Adjustable handle

The BWT D200 robotic cleaners feature an adjustable handle. In its stationary position, it can be used to carry the robotic cleaner, in the water it intelligently balances the cleaner, acting as a counterweight. The handle on the robotic pool cleaner can be set in a diagonal position to optimise the cleaner's path in the pool.