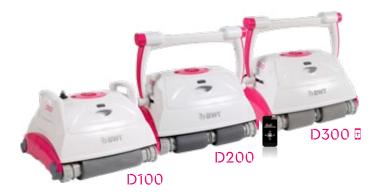

e and easy to use, a push botton allows the filter to be released and pulled out from above and then cleaned without getting your hands dirty.







The safety of users is of utmost importance.

This is why BWT robotic pool cleaners run off a low voltage transformer and are **fitted with an automatic stop**, as required by European standards.

The devices are also equipped with in water and out of water safety mechanisms.



### Adjustable handle

The BWT D200 robotic cleaners feature an adjustable handle. In its stationary position, it can be used to carry the robotic cleaner, in the water it intelligently balances the cleaner, acting as a counterweight. The handle on the robotic pool cleaner can be set in a diagonal position to optimise the cleaner's path in the pool.

Agility inside!



## A world made for you! EXCELLENCE, INTELLIGENCE, INNOVATION

The BWT world is made for you, and its robotic pool cleaners are designed with you in mind.

Don't hesitate, step into an exceptional world.

#### PROCOPI S.A.S.

Les Landes d'Apigné – B.P. 45328 35653 LE RHEU Cedex – FRANCE ↑ +33 (0)2 99 14 78 78 → +33 (0)2 99 14 59 05

procoshop.com



| Dealer's stamp: |
|-----------------|
|                 |
|                 |
|                 |
|                 |
|                 |
|                 |

17082 – Non-contractual document. Technical data is provided for information purposes only and may be subject to modification without prior notification. Copyright protected. Please do not litter. Created by: Groupe BWT (03,2021c)