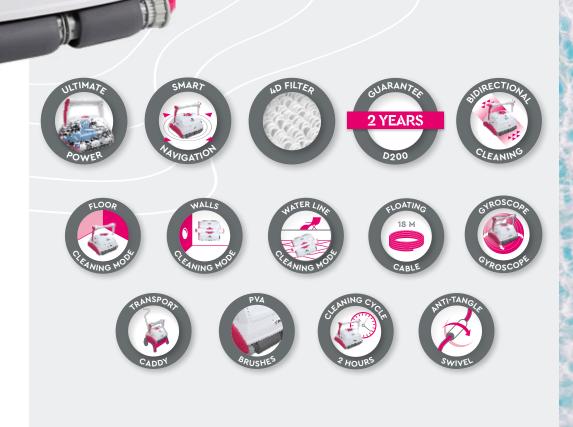

#### **Technical data**

Cleaning type
Cleaning cycle duration
Filter type
Filter access
Type of brushes
Extra brush
Navigation system
Gyroscope
Power supply
Power consumption
Platform
Suction flow rate
Cable length
Anti-tangle swivel

Dimensions (L x W x H)

Weight

Storage accessory

Guarantee

External timer capability

Adjustable intake

For pools up to 10 m long (any shape or surface finish)

Floor, walls and waterline

2 hours

4D, hyperfine microfibre

Top Access, Easy push button

4 PVA brushes

Vibrating PVC brush

Smart Navigation

Yes

< 29 Volt, SPS Basic

< 150 Watt

Dual drive, Breezer technology

19 m<sup>3</sup>/h

18 m, premium grey

Yes

Yes, Higher suction power

Yes, also compatible with external WiFi

39.1 x 46.9 x 26.8 cm

11 Kg

Premium Caddy

2 Years