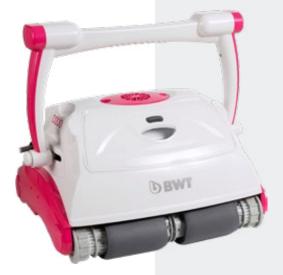

procoshop.com

**BWT** D200 ROBOTIC POOL CLEANER

# Excellence inside!

DEWI

BWT D-LINE ROBOTIC POOL CLEANERS PROVIDE IMPECCABLE CLEANING, CLEAR WATER AND IMMACULATE SURFACES.