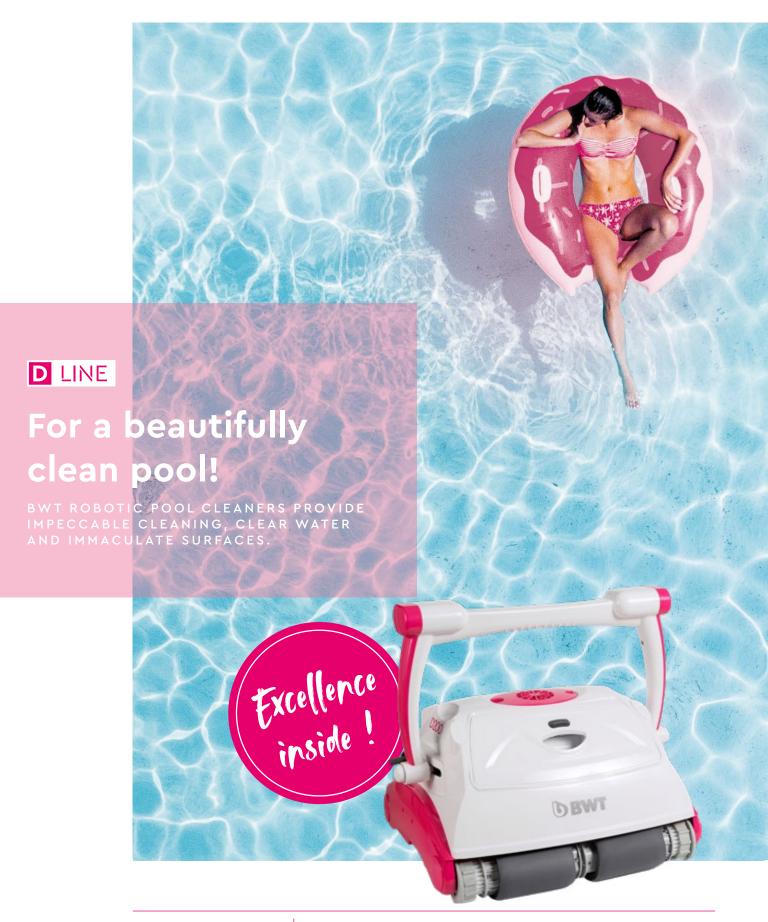

# Excellence inside!

DEWI

BWT D-LINE ROBOTIC POOL CLEANERS PROVIDE IMPECCABLE CLEANING, CLEAR WATER AND IMMACULATE SURFACES.