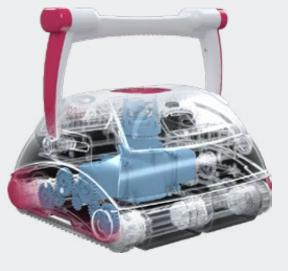

### **Breezer technology & Ultimate power**

BWT robotic cleaners are equipped with **Breezer technology**, an efficient and **hard-wearing gear transmission**; paired with two drive motors and a **powerful pump** to collect debris, the BWT D200 is one of the most reliable pool cleaning robots on the market.

This is the **Ultimate Power** system, the ideal solution for fast, optimised travel, unrivalled reliability, and unmatched cleaning.