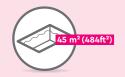

Compact: Compact and lightweight design allows effortless transportation in/out of

**Pool Size :** Recommended for pools up to 24ft / 7.3m in diameter or 484ft²/ 45m² in