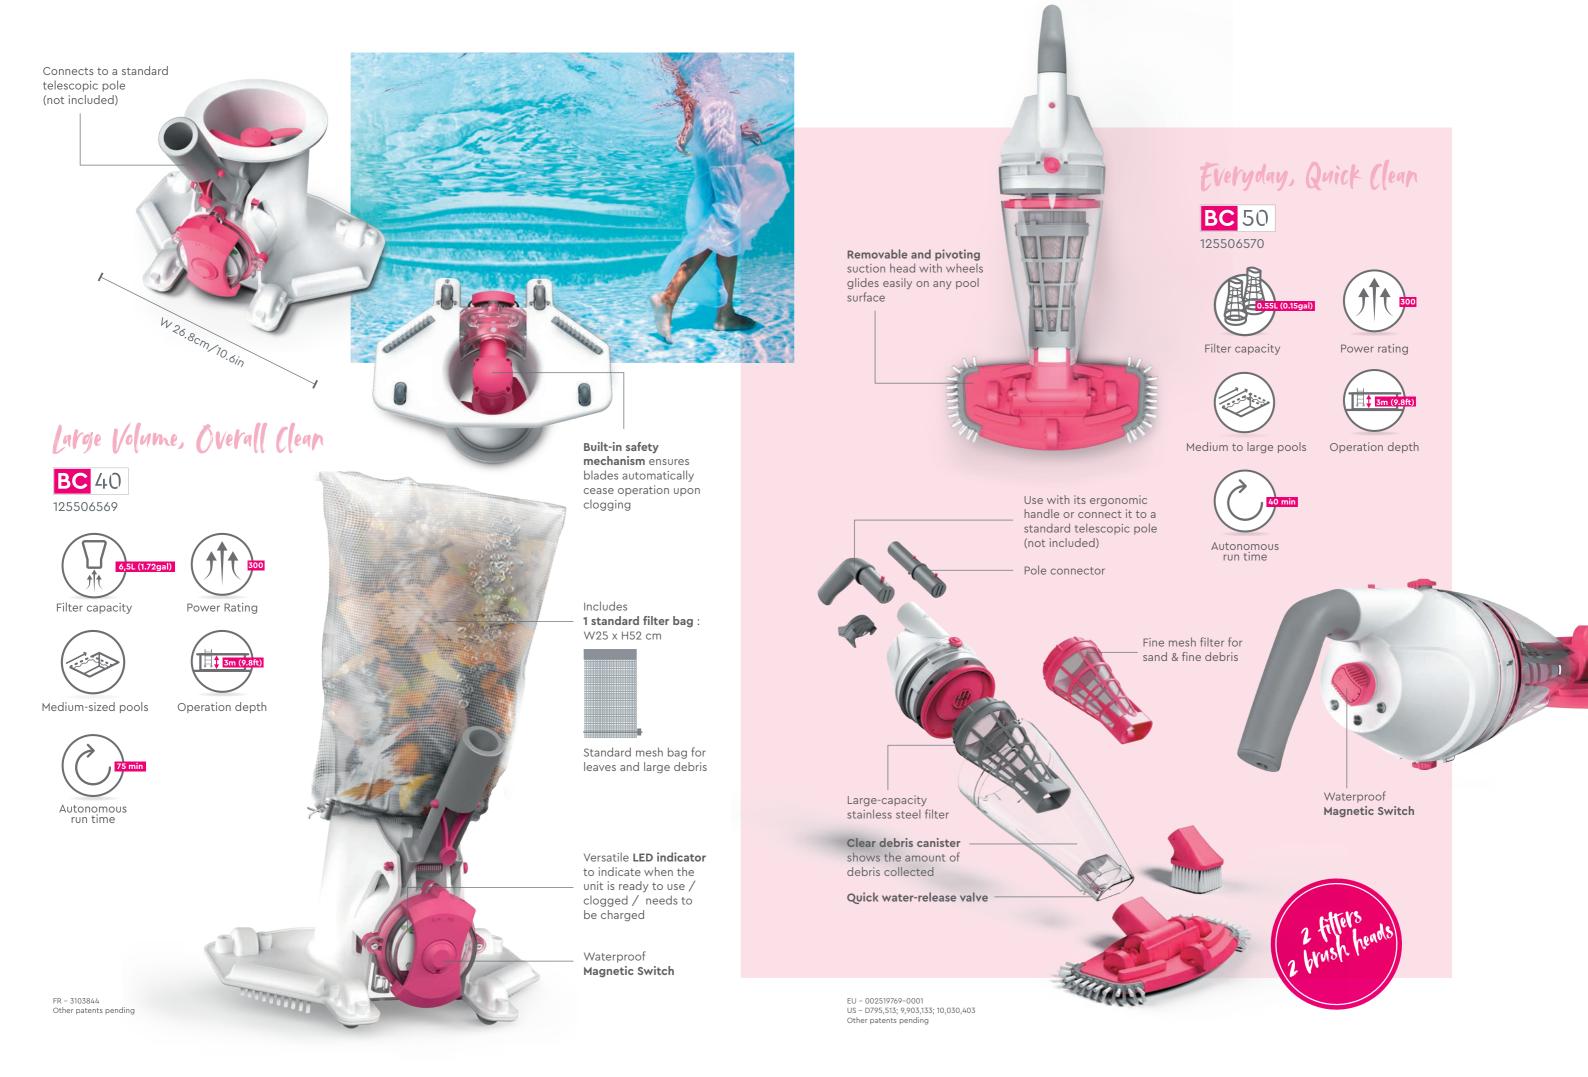

# Excellence inside!

BWT CORDLESS RECHARGEABLE POOL CLEANERS BCLINE



A complete cleaner range to fulfil different needs for pool cleaning!







**BWT** CORDLESS RECHARGEABLE POOL CLEANERS | 5



BWT CORDLESS RECHARGEABLE POOL CLEANERS | 7

## Excellence Inside!



Retrieval kit Adjustable cord length





Filter capacity



Pools up to

Filtration flow rate



Operation depth



Autonomous run time



Storage bag

### **FEATURES**

Adjustable front wheel: Optimizes cleaning path.

Water Sensor: Motor activates only when submerged in water.

**Magnetic Switch:** Absolute sealing to prevent water leakage.

**LED Battery Indicator:** Lights up during robot operation, begins to blink when 10 minutes of usage remains.

**Bagless Debris Management :** Spacious compartment to trap a large amount of debris within the textile mesh.

**Compact :** Compact and lightweight design allows effortless transportation in/out of pool.

**Pool Size:** Recommended for pools up to 16ft / 4.88m in dia