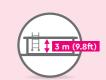

**Pool Size:** Recommended for pools up to 16ft / 4.88m in diameter or  $215ft^2/20m^2$  in total area.

Cordless Operation
Unrestricted by power cable, can be used for pools of various sizes

Works in flat bottom in-ground and aboveground pools of all types, shapes, and surfaces