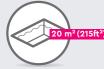

**Pool Size:** Recommended for pools up to 16ft / 4.88m in diameter or  $215ft^2/20m^2$  in total area.

Cordless Operation
Unrestricted by power cable, can be used for pools of various sizes

Works in flat bottom in-ground and aboveground pools of all types, shapes, and surfaces