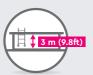

**Pool Size:** Recommended for pools up to 16ft / 4.88m in diameter or  $215ft^2/20m^2$  in total area.

Cordless Operation
Unrestricted by power cable, can be used for pools of various sizes

Works in flat bottom in-ground and aboveground pools of all types, shapes, and surfaces