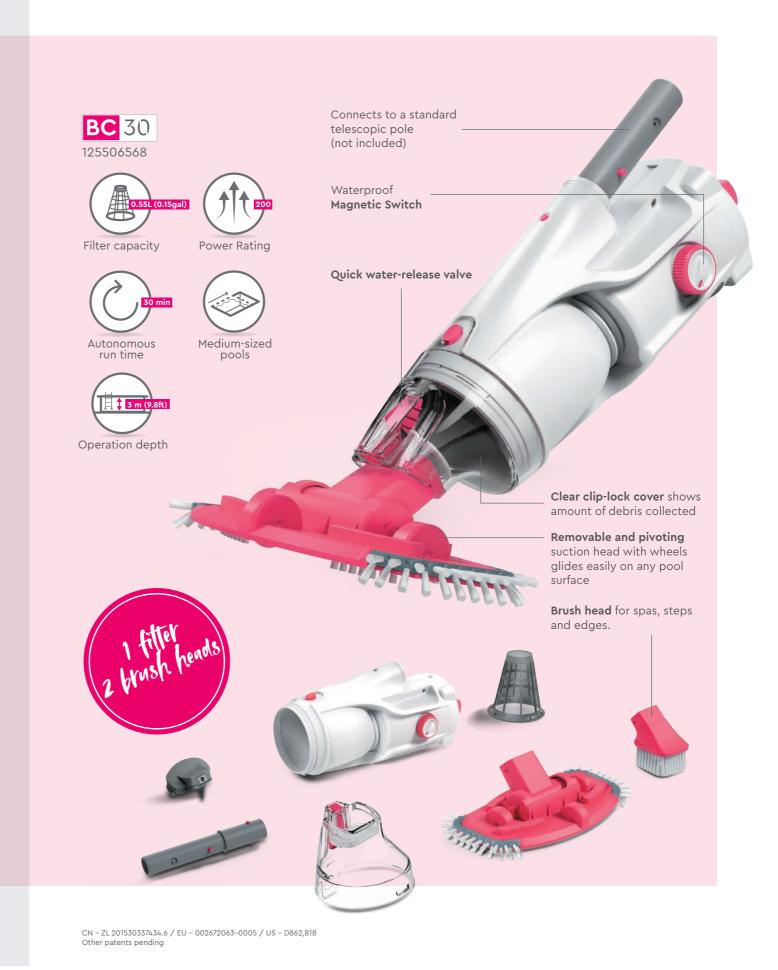

# Excellence inside!

BWT CORDLESS RECHARGEABLE POOL CLEANERS BCLINE



A complete cleaner range to fulfil different needs for pool cleaning!







**BWT** CORDLESS RECHARGEABLE POOL CLEANERS | 5



BWT CORDLESS RECHARGEABLE POOL CLEANERS | 7

## Excellence Inside!



Retrieval kit Adjustable cord length





Filter capacity



Pools up to

Filtration flow rate



Operation depth



Autonomous run time



Storage bag

### **FEATURES**

Adjustable front wheel: Optimizes cleaning path.

Water Sensor: Motor activates only when submerged in water.

**Magnetic Switch:** Absolute sealing to prevent water leakage.

**LED Battery Indicator:** Lights up during robot operation, begins to blink when 10 minutes of usage remains.

**Bagless Debris Management :** Spacious compartment to trap a large amount of debris within the textile mesh.

**Compact :** Compact and lightweight design allows effortless transportation in/out of pool.

**Pool Size