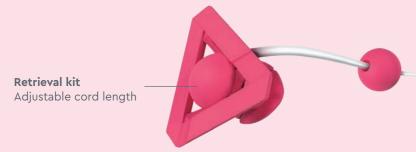

## Excellence Inside!

Retrieval kit Adjustable cord length

Filter capacity

Pools up to

Filtration flow rate

Operation depth

Autonomous run time

Storage bag

## Excellence Inside!

Filter capacity

Pools up to

Filtration flow rate

Operation depth

Autonomous run time

Storage bag

Adjustable front wheel: Optimizes cleaning path. Water Sensor: Motor activates only when submerged in water.