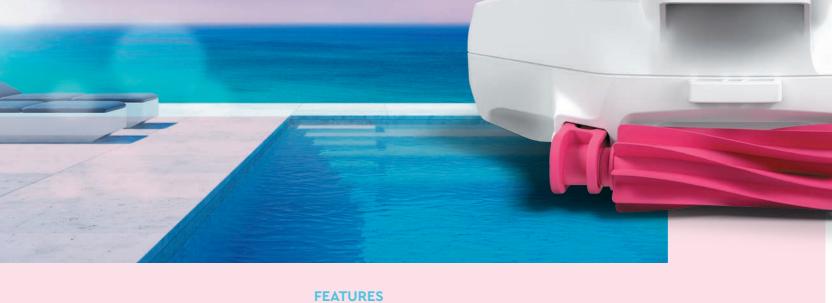

# Excellence inside!

BWT CORDLESS RECHARGEABLE POOL CLEANERS BCLINE

A complete cleaner range to fulfil different needs for pool cleaning!

**BWT** CORDLESS RECHARGEABLE POOL CLEANERS | 5

BWT CORDLESS RECHARGEABLE POOL CLEANERS | 7

**Pool Size:** Recommended for pools up to 16ft / 4.88m in diameter or  $215ft^2/20m^2$  in total area.

Cordless Operation
Unrestricted by power cable, can be used for pools of various sizes

Works in flat bottom in-ground and aboveground pools of all types, shapes, and surfaces

Patented

"Stop, Rotate & Go" System

Enables the cleaner to automatically turn around upon contact with pool wall, maximizing cleaning time as a result

Lithium **Rechargeable Batteries** 

Immune from memory effect, consistent performance, extended life