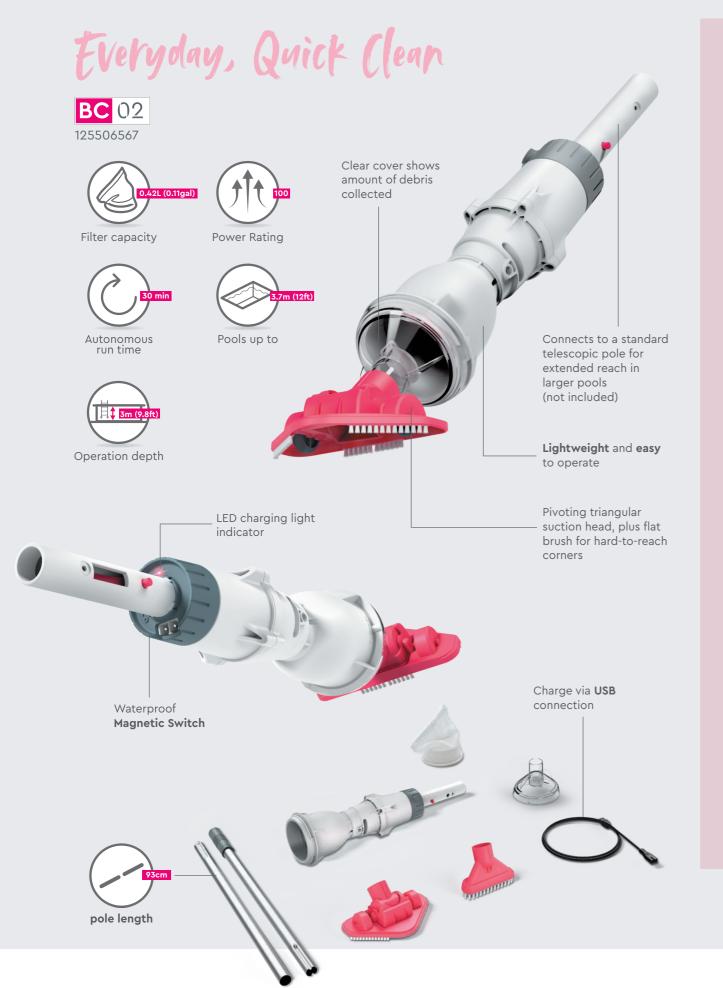

## Excellence Inside!

Retrieval kit Adjustable cord length

Filter capacity

Pools up to

Filtration flow rate

Operation depth

Autonomous run time

Storage bag

### **FEATURES**

Adjustable front wheel: Optimizes cleaning path.

Water Sensor: Motor activates only when submerged in water.

**Magnetic Switch:** Absolute sealing to prevent water leakage.

**LED Battery Indicator:** Lights up during robot operation, begins to blink when 10 minutes of usage remains.

**Bagless Debris Management :** Spacious compartment to trap a large amount of debris within the textile mesh.

**Compact :** Compact and lightweight design allows effortless transportation in/out of pool.

**Pool Size:** Recommended for pools up to 16ft / 4.88m in diameter or  $215ft^2/20m^2$  in total area.

Cordless Operation
Unrestricted by power cable, can be used for pools of various sizes

Works in flat bottom in-ground and aboveground pools of all types, shapes, and surfaces