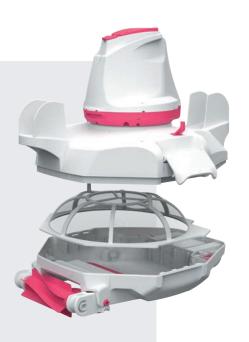

### **FEATURES**

Adjustable front wheel: Optimizes cleaning path.

Water Sensor: Motor activates only when submerged in water.

**Magnetic Switch:** Absolute sealing to prevent water leakage.

**LED Battery Indicator:** Lights up during robot operation, begins to blink when 10 minutes of usage remains.

**Bagless Debris Management :** Spacious compartment to trap a large amount of debris within the textile mesh.

**Compact :** Compact and lightweight design allows effortless transportation in/out of pool.

Magnetic Switch: Absolute sealing to prevent water leakage.

**LED Battery Indicator :** Lights up during robot operation, begins to blink when 10 minutes of usage remains.

**Bagless Debris Management :** Spacious compartment to trap a large amount of debris within the textile mesh.