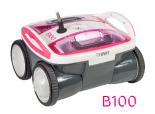

### **Floor**

You just need to clean the pool floor? Choose the BWT B100 model.