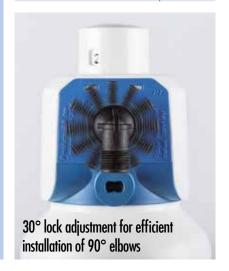

### The new filter head with universal connection

The new BWT besthead FLEX filter head fits every BWT water+more filter cartridge, ensuring perfect flow to the filter and making water optimisation at the point of use even easier, safer and more convenient. The **user-friendly handling** during venting is the most convenient on the market, while the blend setting with lock function is extremely safe. The **FLEX Insert connections** with 30° lock are a real blessing for users and operators, enabling connection to the mains water supply and the consumer without the need for tools. An extensive range of accessories for the FLEX Insert and attachment parts in various shapes and sizes allow safe, kink-free lines and optimum economy when space is at a premium in vending machines and under the counter.

# BWT besthead FLEX with wide range of FLEX Insert connectors

BWT besthead FLEX with 2 connectors 90° ellbow, FLEX Insert, M 3/8"