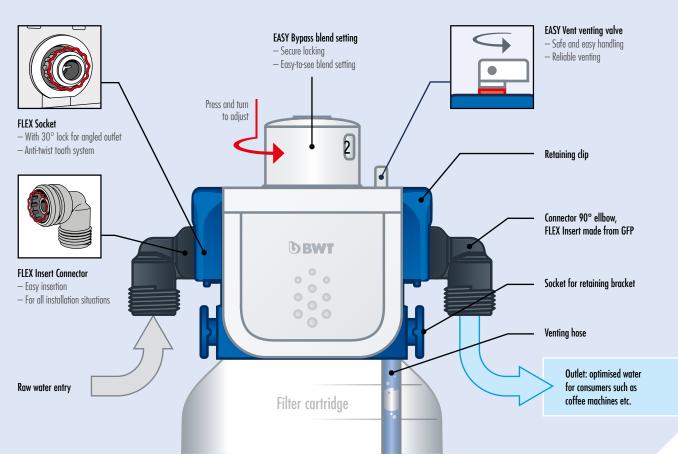

### The new filter head with universal connection

The new BWT besthead FLEX filter head fits every BWT water+more filter cartridge, ensuring perfect flow to the filter and making water optimisation at the point of use even easier, safer and more convenient. The **user-friendly handling** during venting is the most convenient on the market, while the blend setting with lock function is extremely safe. The **FLEX Insert connections** with 30° lock are a real blessing for users and operators, enabling connection to the mains water supply and the consumer without the need for tools. An extensive range of accessories for the FLEX Insert and attachment parts in various shapes and sizes allow safe, kink-free lines and optimum economy when space is at a premium in vending machines and under the counter.

The BWT besthead FLEX filter heads are made from **food-safe materials.** Two DVGW-compliant one-way valves prevent water from flowing back into the mains or the filter cartridge and protect against uncontrolled water leakage. The BWT besthead FLEX filter heads are pressure resistant and safe. They can be used in any mains water system worldwide.

# BWT besthead FLEX with wide range of FLEX Insert connectors

BWT besthead FLEX with 2 connectors 90° ellbow, FLEX Insert, M 3/8"