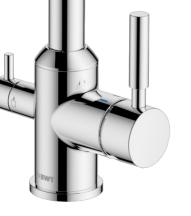

## Hot, cold & BWT premium filtered water from one elegant tap - the perfect lifestyle choice

DELICIOUS

STYLISH

CONVENIENT

- Hot & cold mixer tap with separate filtered water lever
- Separate filter and head for flexibility of installation, easy cartridge changes and upgrades
- 5 stage filtration system
- Highly efficient limescale protection ideal for the protection of kettles and coffee makers
- Filter is suitable for vertical or horizontal installation making it adaptable and space saving
- Automatic water shut off valve minimises fuss during cartridge changes
- Installation kit supplied including tap fitting tool
- Note: Min operating pressure 2 Bar. Replace cartridge every 3 6 months depending on water quality & hardness