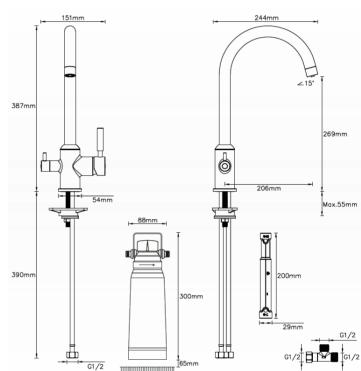

## Hot, cold & BWT premium filtered water from one elegant tap - the perfect lifestyle choice

DELICIOUS

STYLISH

CONVENIENT

- Hot & cold mixer tap with separate filtered water lever
- Separate filter and head for flexibility of installation, easy cartridge changes and upgrades
- 5 stage filtration system
- Highly efficient limescale protection ideal for the protection of kettles and coffee makers
- Filter is suitable for vertical or horizontal installation making it adaptable and space saving
- Automatic water shut off valve minimises fuss during cartridge changes
- Installation kit supplied including tap fitting tool
- Note: Min operating pressure 2 Bar. Replace cartridge every 3 6 months depending on water quality & hardness

System Part No. BWTDWFK-TRIFLO Replacement Cartridge Part No. PREMCART