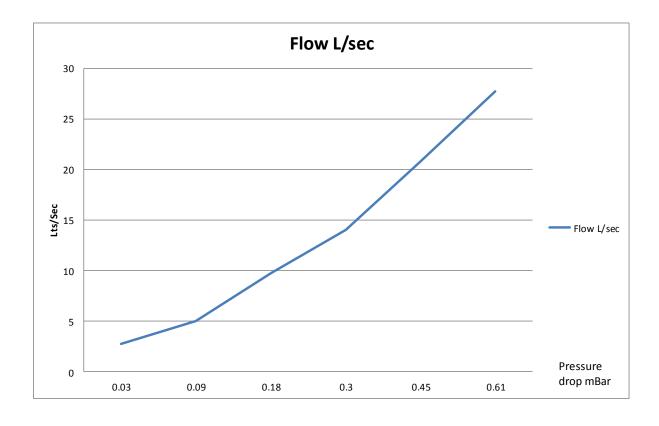

## **NEW Powermag Electromagnetic Scale Inhibitor - Stainless Steel Core**

| Performance                              |                                                                  |
|------------------------------------------|------------------------------------------------------------------|
| Field line angle                         | 360° Degree                                                      |
| Magnetic flux density                    | 2,500 Gauss                                                      |
| Conditioning                             | 100%                                                             |
| Effective treatment                      | 'Instant' conditioning                                           |
| Approval                                 | WRAS                                                             |
| Coil voltage                             | 16 Volts DC                                                      |
| Mechanism to prevent regular maintenance | Unrestricted flow path creating<br>powerful self cleaning effect |
| Power consumption                        | 0.2 kW                                                           |
| Flow rate                                | 1.5 Litres / Seconds                                             |
| Pressure drop                            | Less than 0.61 mBar                                              |
| Specifications                           |                                                                  |
| Pipe connection                          | 1" Male BSP                                                      |
| Coil diameter                            | 324mm                                                            |
| Coil Width                               | 140mm                                                            |
| Overall Length                           | 180mm                                                            |
| Weight                                   | 9.24Kg                                                           |
| Max inlet pressure                       | 16 Bar                                                           |
| Pressure Test                            | 32 Bar                                                           |
| Power supply                             | 230v/50Hz Single phase                                           |
| EMF Emissions                            | Nil                                                              |
| Control panel                            | IP65                                                             |
| Construction                             |                                                                  |
| Material                                 | Stainless steel pipework                                         |