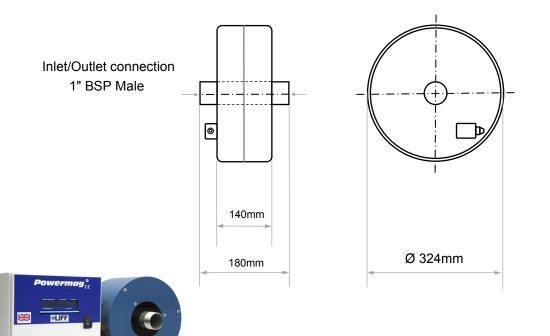

## **NEW Powermag Electromagnetic Scale Inhibitor - Stainless Steel Core**

| Performance                              |                                                                  |
|------------------------------------------|------------------------------------------------------------------|
| Field line angle                         | 360° Degree                                                      |
| Magnetic flux density                    | 2,500 Gauss                                                      |
| Conditioning                             | 100%                                                             |
| Effective treatment                      | 'Instant' conditioning                                           |
| Approval                                 | WRAS                                                             |
| Coil voltage                             | 16 Volts DC                                                      |
| Mechanism to prevent regular maintenance | Unrestricted flow path creating<br>powerful self cleaning effect |
| Power consumption                        | 0.2 kW                                                           |
| Flow rate                                | 1.5 Litres / Seconds                                             |
| Pressure drop                            | Less than 0.61 mBar                                              |
| Specifications                           |                                                                  |
| Pipe connection                          | 1" Male BSP                                                      |
| Coil diameter                            | 324mm                                                            |
| Coil Width                               | 140mm                                                            |
| Overall Length                           | 180mm                                                            |
| Weight                                   | 9.24Kg                                                           |
| Max inlet pressure                       | 16 Bar                                                           |
| Pressure Test                            | 32 Bar                                                           |
| Power supply                             | 230v/50Hz Single phase                                           |
| EMF Emissions                            | Nil                                                              |
| Control panel                            | IP65                                                             |
| Construction                             |                                                                  |
| Material                                 | Stainless steel pipework                                         |