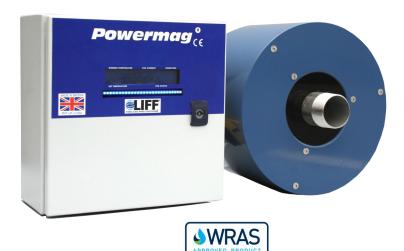

PM150S Powermag 1 ½"

## **NEW Powermag Electromagnetic Scale Inhibitor - Stainless Steel Core**

| Performance                              |                                                               |
|------------------------------------------|---------------------------------------------------------------|
| Field line angle                         | 360° Degree                                                   |
| Magnetic flux density                    | 2,500 Gauss                                                   |
| Conditioning                             | 100%                                                          |
| Effective treatment                      | 'Instant' conditioning                                        |
| Approval                                 | WRAS                                                          |
| Coil voltage                             | 16 Volts DC                                                   |
| Mechanism to prevent regular maintenance | Unrestricted flow path creating powerful self cleaning effect |
| Power consumption                        | 0.2 kW                                                        |
| Flow rate                                | 3.0 Litres / Seconds                                          |
| Pressure drop                            | Less than 3.92 mBar                                           |
| Specifications                           |                                                               |
| Pipe connection                          | 1 ½" Male BSP                                                 |
| Coil diameter                            | 324mm                                                         |
| Coil Width                               | 175mm                                                         |
| Overall Length                           | 240mm                                                         |
| Weight                                   | 19.8Kg                                                        |
| Max inlet pressure                       | 16 Bar                                                        |
| Pressure Test                            | 32 Bar                                                        |
| Power supply                             | 230v/50Hz Single phase                                        |
| EMF Emissions                            | Nil                                                           |
| Control panel                            | IP65                                                          |
| Construction                             |                                                               |
| Material                                 | Stainless steel pipework                                      |

An electromagnetic physical water conditioner uses the principles of magnetism to inhibit formations of hard crystalline scale within hot and cold water services. The Powermag sets up a specific magnetic field which has an effect on the hardness salts within the water. This helps to inhibit and remove existing formations of scale, providing an environmentally friendly method of scale control without the use of chemicals

- 100 % Conditioning
- WRAS Approved
- Stainless steel pipework
- Nominal pressure drop
- Low power consumption
- Sizes available : 3/4" 4"

Note the power consumption is related to the flux capacity of the unit chosen. The voltage supplied to the coil has been optimised to give the required gauss rating