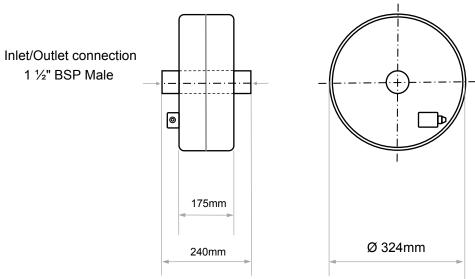

## **NEW Powermag Electromagnetic Scale Inhibitor - Stainless Steel Core**

| Performance                              |                                                               |
|------------------------------------------|---------------------------------------------------------------|
| Field line angle                         | 360° Degree                                                   |
| Magnetic flux density                    | 2,500 Gauss                                                   |
| Conditioning                             | 100%                                                          |
| Effective treatment                      | 'Instant' conditioning                                        |
| Approval                                 | WRAS                                                          |
| Coil voltage                             | 16 Volts DC                                                   |
| Mechanism to prevent regular maintenance | Unrestricted flow path creating powerful self cleaning effect |
| Power consumption                        | 0.2 kW                                                        |
| Flow rate                                | 3.0 Litres / Seconds                                          |
| Pressure drop                            | Less than 3.92 mBar                                           |
| Specifications                           |                                                               |
| Pipe connection                          | 1 ½" Male BSP                                                 |
| Coil diameter                            | 324mm                                                         |
| Coil Width                               | 175mm                                                         |
| Overall Length                           | 240mm                                                         |
| Weight                                   | 19.8Kg                                                        |
| Max inlet pressure                       | 16 Bar                                                        |
| Pressure Test                            | 32 Bar                                                        |
| Power supply                             | 230v/50Hz Single phase                                        |
| EMF Emissions                            | Nil                                                           |
| Control panel                            | IP65                                                          |
| Construction                             |                                                               |
| Material                                 | Stainless steel pipework                                      |