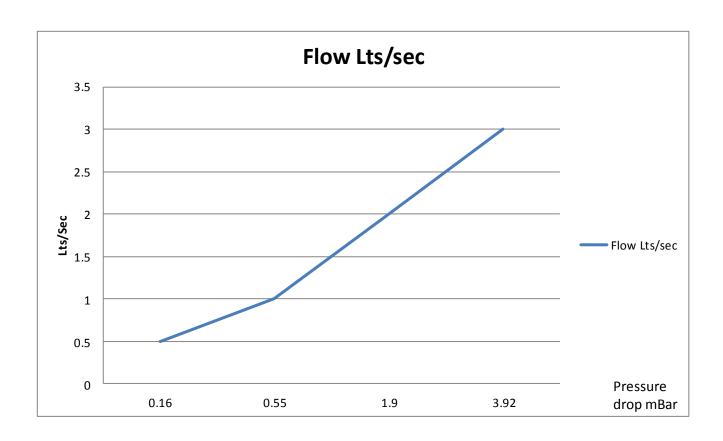

## **NEW Powermag Electromagnetic Scale Inhibitor - Stainless Steel Core**

| Performance                              |                                                               |
|------------------------------------------|---------------------------------------------------------------|
| Field line angle                         | 360° Degree                                                   |
| Magnetic flux density                    | 2,500 Gauss                                                   |
| Conditioning                             | 100%                                                          |
| Effective treatment                      | 'Instant' conditioning                                        |
| Approval                                 | WRAS                                                          |
| Coil voltage                             | 16 Volts DC                                                   |
| Mechanism to prevent regular maintenance | Unrestricted flow path creating powerful self cleaning effect |
| Power consumption                        | 0.2 kW                                                        |
| Flow rate                                | 3.0 Litres / Seconds                                          |
| Pressure drop                            | Less than 3.92 mBar                                           |
| Specifications                           |                                                               |
| Pipe connection                          | 1 ½" Male BSP                                                 |
| Coil diameter                            | 324mm                                                         |
| Coil Width                               | 175mm                                                         |
| Overall Length                           | 240mm                                                         |
| Weight                                   | 19.8Kg                                                        |
| Max inlet pressure                       | 16 Bar                                                        |
| Pressure Test                            | 32 Bar                                                        |
| Power supply                             | 230v/50Hz Single phase                                        |
| EMF Emissions                            | Nil                                                           |
| Control panel                            | IP65                                                          |
| Construction                             |                                                               |
| Material                                 | Stainless steel pipework                                      |