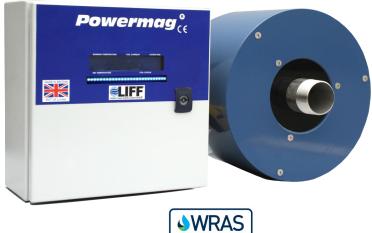

## **PM300S Powermag 3"**

## **NEW Powermag Electromagnetic Scale Inhibitor - Stainless Steel Core**

| Performance                              |                                                               |
|------------------------------------------|---------------------------------------------------------------|
| Field line angle                         | 360° Degree                                                   |
| Magnetic flux density                    | 2,500 Gauss                                                   |
| Conditioning                             | 100%                                                          |
| Effective treatment                      | 'Instant' conditioning                                        |
| Approval                                 | WRAS                                                          |
| Coil voltage                             | 16 Volts DC                                                   |
| Mechanism to prevent regular maintenance | Unrestricted flow path creating powerful self cleaning effect |
| Power consumption                        | 0.2kW                                                         |
| Flow rate                                | 15.0 Litres / Seconds                                         |
| Pressure drop                            | Less than 2.34 mBar                                           |
| Specifications                           |                                                               |
| Pipe connection                          | 3" Male BSP                                                   |
| Coil diameter                            | 324mm                                                         |
| Coil Width                               | 225mm                                                         |
| Overall Length                           | 330mm                                                         |
| Weight                                   | 24.26Kg                                                       |
| Max inlet pressure                       | 16 Bar                                                        |
| Pressure Test                            | 32 Bar                                                        |
| Power supply                             | 230v/50Hz Single phase                                        |
| EMF Emissions                            | Nil                                                           |
| Control panel                            | IP65                                                          |
| Construction                             |                                                               |
| Material                                 | Stainless steel pipework                                      |

- 100 % Conditioning
- WRAS Approved
- Stainless steel pipework
- Nominal pressure drop
- Low power consumption
- Sizes available : 3/4" 4"

Note the power consumption is related to the flux capacity of the unit chosen. The voltage supplied to the coil has been optimised to give the required gauss rating