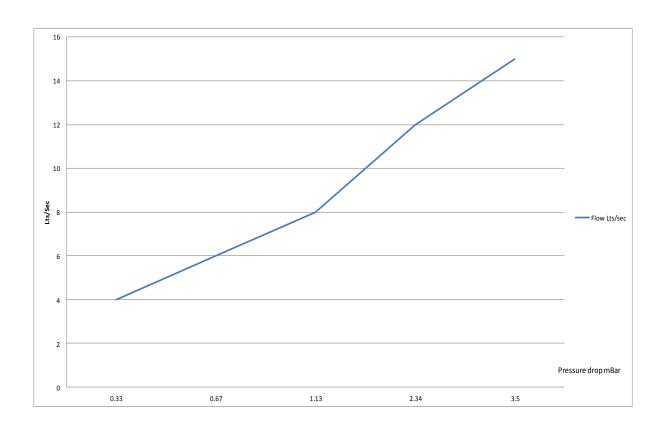

## **NEW Powermag Electromagnetic Scale Inhibitor - Stainless Steel Core**

| Performance                              |                                                               |
|------------------------------------------|---------------------------------------------------------------|
| Field line angle                         | 360° Degree                                                   |
| Magnetic flux density                    | 2,500 Gauss                                                   |
| Conditioning                             | 100%                                                          |
| Effective treatment                      | 'Instant' conditioning                                        |
| Approval                                 | WRAS                                                          |
| Coil voltage                             | 16 Volts DC                                                   |
| Mechanism to prevent regular maintenance | Unrestricted flow path creating powerful self cleaning effect |
| Power consumption                        | 0.2kW                                                         |
| Flow rate                                | 15.0 Litres / Seconds                                         |
| Pressure drop                            | Less than 2.34 mBar                                           |
| Specifications                           |                                                               |
| Pipe connection                          | 3" Male BSP                                                   |
| Coil diameter                            | 324mm                                                         |
| Coil Width                               | 225mm                                                         |
| Overall Length                           | 330mm                                                         |
| Weight                                   | 24.26Kg                                                       |
| Max inlet pressure                       | 16 Bar                                                        |
| Pressure Test                            | 32 Bar                                                        |
| Power supply                             | 230v/50Hz Single phase                                        |
| EMF Emissions                            | Nil                                                           |
| Control panel                            | IP65                                                          |
| Construction                             |                                                               |
| Material                                 | Stainless steel pipework                                      |