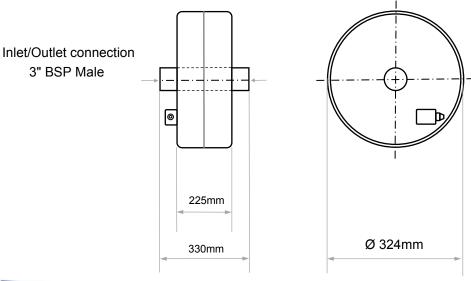

## **NEW Powermag Electromagnetic Scale Inhibitor - Stainless Steel Core**

| Performance                              |                                                               |
|------------------------------------------|---------------------------------------------------------------|
| Field line angle                         | 360° Degree                                                   |
| Magnetic flux density                    | 2,500 Gauss                                                   |
| Conditioning                             | 100%                                                          |
| Effective treatment                      | 'Instant' conditioning                                        |
| Approval                                 | WRAS                                                          |
| Coil voltage                             | 16 Volts DC                                                   |
| Mechanism to prevent regular maintenance | Unrestricted flow path creating powerful self cleaning effect |
| Power consumption                        | 0.2kW                                                         |
| Flow rate                                | 15.0 Litres / Seconds                                         |
| Pressure drop                            | Less than 2.34 mBar                                           |
| Specifications                           |                                                               |
| Pipe connection                          | 3" Male BSP                                                   |
| Coil diameter                            | 324mm                                                         |
| Coil Width                               | 225mm                                                         |
| Overall Length                           | 330mm                                                         |
| Weight                                   | 24.26Kg                                                       |
| Max inlet pressure                       | 16 Bar                                                        |
| Pressure Test                            | 32 Bar                                                        |
| Power supply                             | 230v/50Hz Single phase                                        |
| EMF Emissions                            | Nil                                                           |
| Control panel                            | IP65                                                          |
| Construction                             |                                                               |
| Material                                 | Stainless steel pipework                                      |