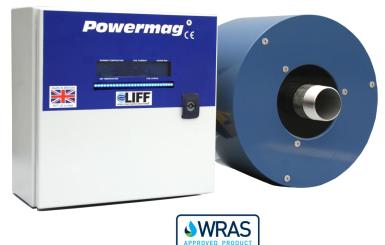

## PM400S Powermag 4"

## **NEW Powermag Electromagnetic Scale Inhibitor - Stainless Steel Core**

| Performance                              |                                                               |
|------------------------------------------|---------------------------------------------------------------|
| Field line angle                         | 360° Degree                                                   |
| Magnetic flux density                    | 2,500 Gauss                                                   |
| Conditioning                             | 100%                                                          |
| Effective treatment                      | 'Instant' conditioning                                        |
| Approval                                 | WRAS                                                          |
| Coil voltage                             | 16 Volts DC                                                   |
| Mechanism to prevent regular maintenance | Unrestricted flow path creating powerful self cleaning effect |
| Power consumption                        | 0.2 kW                                                        |
| Flow rate                                | 30.5Litres / Seconds                                          |
| Pressure drop                            | Less than 3.08 mBar                                           |
| Specifications                           |                                                               |
| Pipe connection                          | 4" Male BSP                                                   |
| Coil diameter                            | 324mm                                                         |
| Coil Width                               | 225mm                                                         |
| Overall Length                           | 330mm                                                         |
| Weight                                   | 27.1Kg                                                        |
| Max inlet pressure                       | 16 Bar                                                        |
| Pressure Test                            | 32 Bar                                                        |
| Power supply                             | 230v/50Hz Single phase                                        |
| EMF Emissions                            | Nil                                                           |
| Control panel                            | IP65                                                          |
| Construction                             |                                                               |
| Material                                 | Stainless steel pipework                                      |