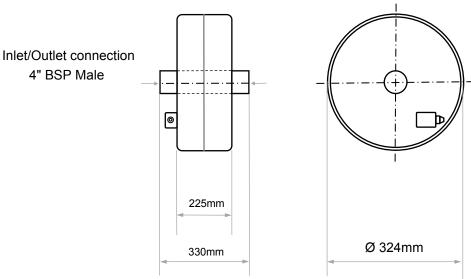

## **NEW Powermag Electromagnetic Scale Inhibitor - Stainless Steel Core**

| Performance                              |                                                               |
|------------------------------------------|---------------------------------------------------------------|
| Field line angle                         | 360° Degree                                                   |
| Magnetic flux density                    | 2,500 Gauss                                                   |
| Conditioning                             | 100%                                                          |
| Effective treatment                      | 'Instant' conditioning                                        |
| Approval                                 | WRAS                                                          |
| Coil voltage                             | 16 Volts DC                                                   |
| Mechanism to prevent regular maintenance | Unrestricted flow path creating powerful self cleaning effect |
| Power consumption                        | 0.2 kW                                                        |
| Flow rate                                | 30.5Litres / Seconds                                          |
| Pressure drop                            | Less than 3.08 mBar                                           |
| Specifications                           |                                                               |
| Pipe connection                          | 4" Male BSP                                                   |
| Coil diameter                            | 324mm                                                         |
| Coil Width                               | 225mm                                                         |
| Overall Length                           | 330mm                                                         |
| Weight                                   | 27.1Kg                                                        |
| Max inlet pressure                       | 16 Bar                                                        |
| Pressure Test                            | 32 Bar                                                        |
| Power supply                             | 230v/50Hz Single phase                                        |
| EMF Emissions                            | Nil                                                           |
| Control panel                            | IP65                                                          |
| Construction                             |                                                               |
| Material                                 | Stainless steel pipework                                      |