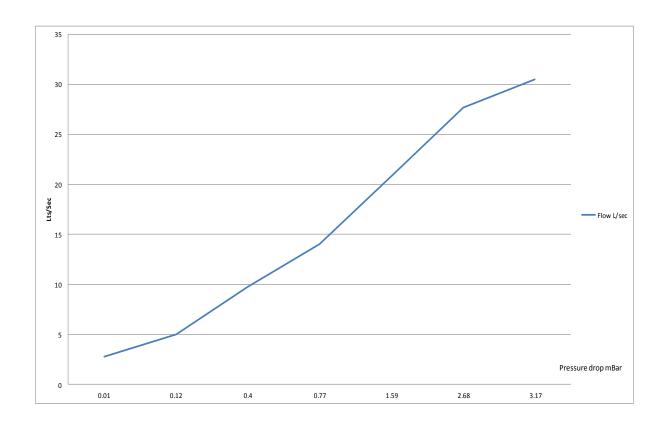

## **NEW Powermag Electromagnetic Scale Inhibitor - Stainless Steel Core**

| Performance                              |                                                               |
|------------------------------------------|---------------------------------------------------------------|
| Field line angle                         | 360° Degree                                                   |
| Magnetic flux density                    | 2,500 Gauss                                                   |
| Conditioning                             | 100%                                                          |
| Effective treatment                      | 'Instant' conditioning                                        |
| Approval                                 | WRAS                                                          |
| Coil voltage                             | 16 Volts DC                                                   |
| Mechanism to prevent regular maintenance | Unrestricted flow path creating powerful self cleaning effect |
| Power consumption                        | 0.2 kW                                                        |
| Flow rate                                | 30.5Litres / Seconds                                          |
| Pressure drop                            | Less than 3.08 mBar                                           |
| Specifications                           |                                                               |
| Pipe connection                          | 4" Male BSP                                                   |
| Coil diameter                            | 324mm                                                         |
| Coil Width                               | 225mm                                                         |
| Overall Length                           | 330mm                                                         |
| Weight                                   | 27.1Kg                                                        |
| Max inlet pressure                       | 16 Bar                                                        |
| Pressure Test                            | 32 Bar                                                        |
| Power supply                             | 230v/50Hz Single phase                                        |
| EMF Emissions                            | Nil                                                           |
| Control panel                            | IP65                                                          |
| Construction                             |                                                               |
| Material                                 | Stainless steel pipework                                      |