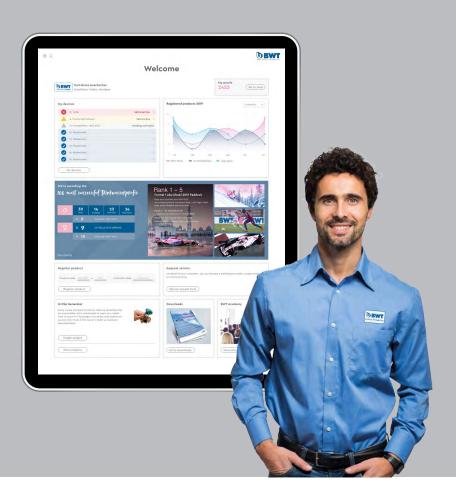

# With the BWT Pro Portal you're at the controls!

The BWT Pro Portal is your personal organiser for greater efficiency in your business!

As a registered Installer, all the functions and benefits are enabled for your access to the BWT Pro Portal. You will be amazed at the ease of use and functionality. If you need assistance one our BWT advisors will be happy to help.

#### Review

An overview of your customers' devices, and details of when they were fitted.

### Register product

You can register the BWT products you have sold or fitted.

bwt.com/pro

#### My Pearls\*

You can see your current Pearls account status at any time

#### **Registered products**

You can track your registered BWT product sales in the success statistics

#### **Monitor competitions**

Check how you are doing in current competitions

### Request service

Automatically insert the client, customer and system data, describe the problem and send

#### Catalogue, brochures and more

BWT printed matter in PDF file format – lightning fast, full text search, mobile and desktop

#### **BWT** training

You can register yourself and your employees for our training courses here!

\* Function available in selected areas only please ask for details.

8