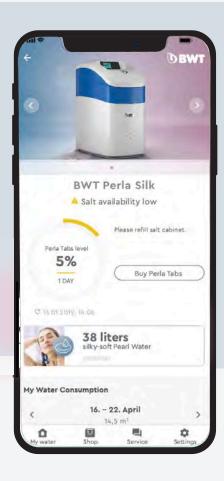

### The BWT Best Water Home app is your best customer retention tool!

It is your digital sales and service consultant, and ensures fully satisfied customers.

### Here, your customers can each

- Register up to 30 BWT devices, from the E1 single-lever filter or the BWT Perla Silk to the Penguin and Pool equipment
- View important information as well as hygiene, service and maintenance instructions
- Check the system status and various consumption statistics
- Activate holiday mode
- Access the remote diagnostics and helpdesk services
- Contact you directly if necessary
- Benefit from supplementary warranties
- Order consumables at the tap of a finger from the online shop