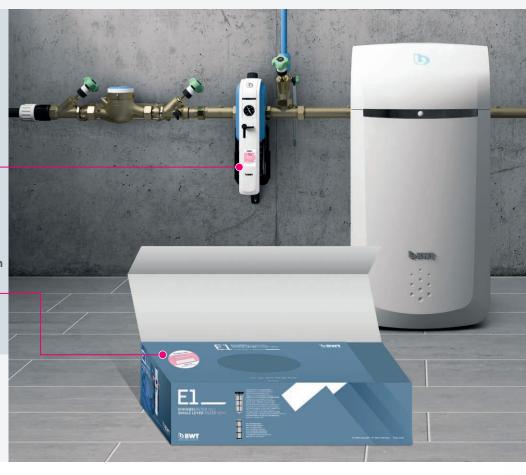

# Make sure that your customers register!

Make your customers aware of the many benefits of the BWT Best Water Home app and assist them with product registration.

Other devices, such as the Perla Silk and the E1 single-lever filter, can be registered using the My WATER AT HOME app: Instructions on how to register can be found in the 'fanfold' label attached to the product. Instructions are also provided so your customer can register older devices on the app retrospectively without a code or sticker and so also benefit from some of the app services. You will find your "Plumber Only" sticker, for you to register the purchase/installation on the BWT Pro Portal within the packaging.