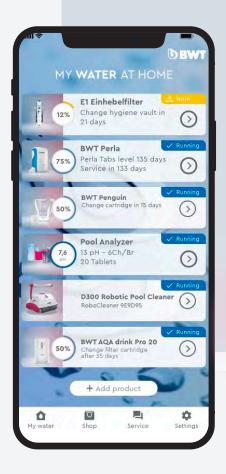

### The BWT Best Water Home app is your best customer retention tool!

It is your digital sales and service consultant, and ensures fully satisfied customers.

### Here, your customers can each

- Register up to 30 BWT devices, from the E1 single-lever filter or the BWT Perla Silk to the Penguin and Pool equipment
- View important information as well as hygiene, service and maintenance instructions
- Check the system status and various consumption statistics
- Activate holiday mode
- Access the remote diagnostics and helpdesk services
- Contact you directly if necessary
- Benefit from supplementary warranties
- Order consumables at the tap of a finger from the online shop