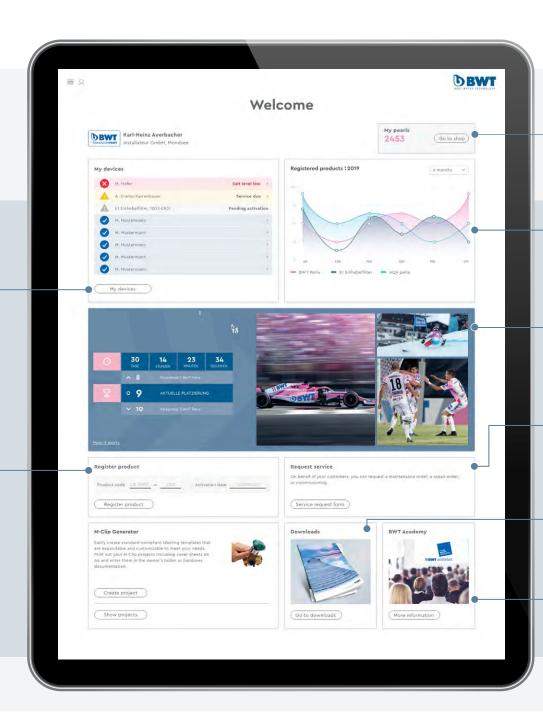

# With the BWT Pro Portal you're at the controls!

The BWT Pro Portal is your personal organiser for greater efficiency in your business!

As a registered Installer, all the functions and benefits are enabled for your access to the BWT Pro Portal. You will be amazed at the ease of use and functionality. If you need assistance one our BWT advisors will be happy to help.

#### Review

An overview of your customers' devices, and details of when they were fitted.

### Register product

You can register the BWT products you have sold or fitted.

bwt.com/pro

#### My Pearls\*

You can see your current Pearls account status at any time

#### **Registered products**

You can track your registered BWT product sales in the success statistics

#### **Monitor competitions**

Check how you are doing in current competitions

### Request service

Automatically insert the client, customer and system data, describe the problem and send

#### Catalogue, brochures and more

BWT printed matter in PDF file format – lightning fast, full text search, mobile and desktop

#### **BWT** training

You can register yourself and your employees for our training courses here!

\* Function available in selected areas only please ask for details.

8