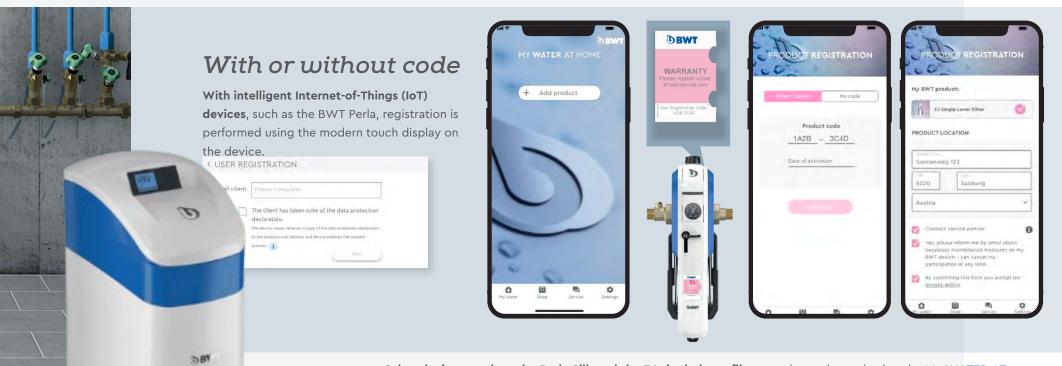

# Make sure that your customers register!

Make your customers aware of the many benefits of the BWT Best Water Home app and assist them with product registration.

Other devices, such as the Perla Silk and the E1 single-lever filter, can be registered using the My WATER AT HOME app: Instructions on how to register can be found in the 'fanfold' label attached to the product. Instructions are also provided so your customer can register older devices on the app retrospectively without a code or sticker and so also benefit from some of the app services. You will find your "Plumber Only" sticker, for you to register the purchase/installation on the BWT Pro Portal within the packaging.