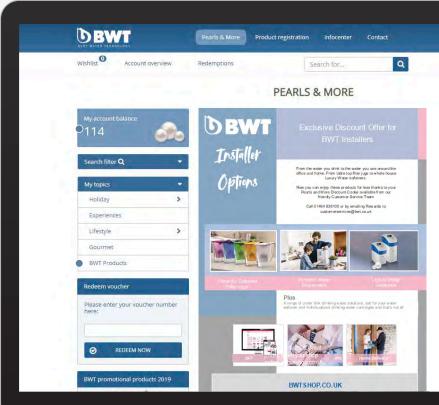

# The BWT Pearls & More Shop is your Just Rewards!

As a BWT Installer, you can redeem your Pearls for a range of BWT products and merchandise!

- Review your current Pearls account status here
- 2 Download our Pearls and More reward sheet, make your choice and simply email us the details
- We will arrange delivery to your registered address and adjust your Pearls total

#### My Pearls\*

You can see your current Pearls account status at any time