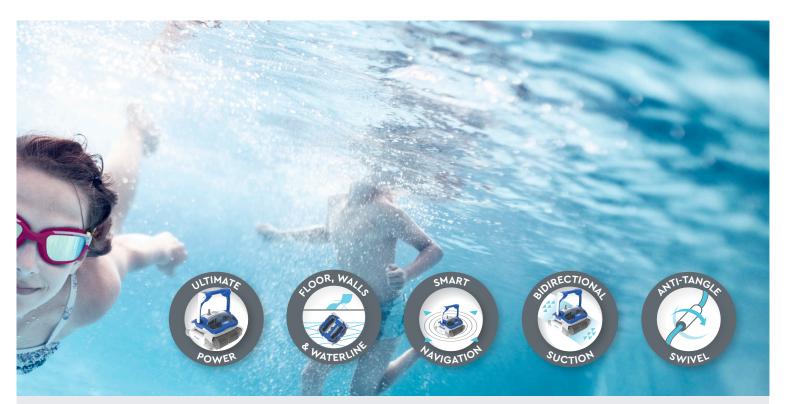

## Compact, streamlined, energy efficient design

The BWT RC50 is a compact robotic pool cleaner designed to navigate tight spaces created by forgotten toys on the pool floor and other obstacles. Its hydrodynamic design reduces drag so less power is needed to drive it through the water. A real energy saving.

#### **Powerful suction**

BWT robotic cleaners feature the most powerful suction of any robot on the market. They can significantly increase their suction power through precise adjustment of the height of intake valves.

The closer they are to the surface being vacuumed, the more powerful the suction. Suction can be adjusted to efficiently capture the type of debris to be picked up. Thus, close to a beach for example, the intake valves can be set down low to effortlessly remove every grain of sand.

## The finest filtration performance on the market

The RC50 is fitted with the state of art 4D hyperfine filter. This filter consists of elastic 4D loops that trap even the tiniest particles. Their vibrating motion prevents clogging to maximise water throughput and the suction power. Your pool is BWT clean!