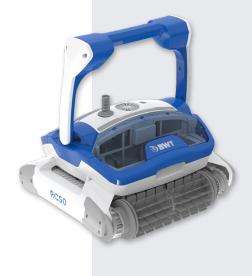

#### **BWT** RC50 ROBOTIC POOL CLEANER

## Compact, streamlined, energy efficient design

The BWT RC50 is a compact robotic pool cleaner designed to navigate tight spaces created by forgotten toys on the pool floor and other obstacles. Its hydrodynamic design reduces drag so less power is needed to drive it through the water. A real energy saving.