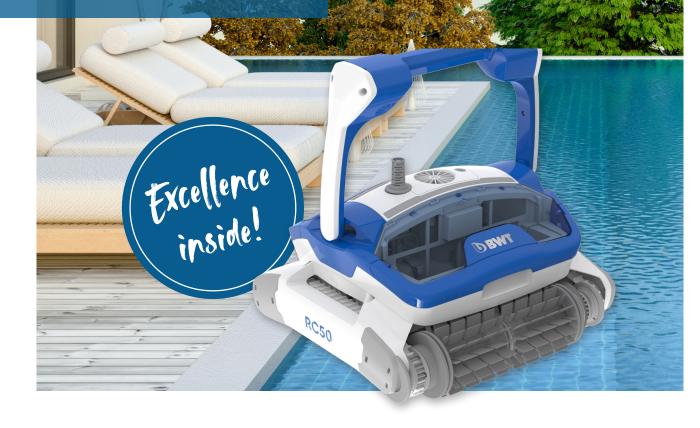

#### **BWT** RC50 ROBOTIC POOL CLEANER

## Compact, streamlined, energy efficient design

The BWT RC50 is a compact robotic pool cleaner designed to navigate tight spaces created by forgotten toys on the pool floor and other obstacles. Its hydrodynamic design reduces drag so less power is needed to drive it through the water. A real energy saving.