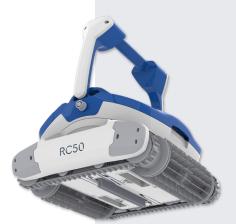

#### **BWT** RC50 ROBOTIC POOL CLEANER

## Compact, streamlined, energy efficient design

The BWT RC50 is a compact robotic pool cleaner designed to navigate tight spaces created by forgotten toys on the pool floor and other obstacles. Its hydrodynamic design reduces drag so less power is needed to drive it through the water. A real energy saving.