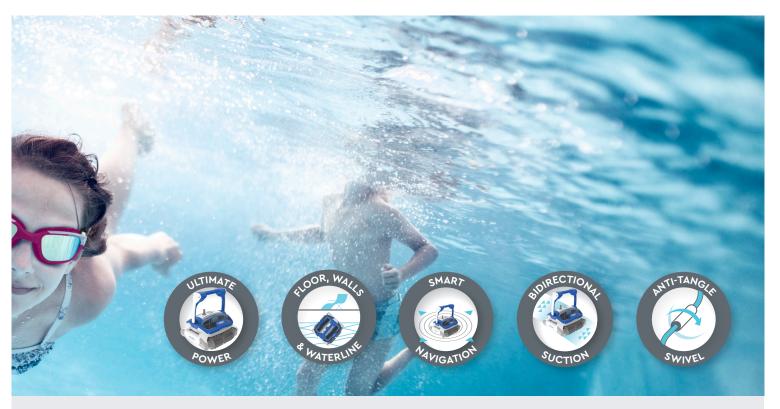

# Compact, streamlined, energy efficient design

The BWT RC60 APP is a compact robotic pool cleaner designed to navigate tight spaces created by forgotten toys on the pool floor and other obstacles. Its hydrodynamic design reduces drag so less power is needed to drive it through the water. A real energy saving.

#### **Powerful suction**

BWT robotic cleaners feature the most powerful suction of any robot on the market. They can significantly increase their suction power through precise adjustment of the height of intake valves.

The closer they are to the surface being vacuumed, the more powerful the suction. Suction can be adjusted to efficiently capture the type of debris to be picked up. Thus, close to a beach for example, the intake valves can be set down low to effortlessly remove every grain of sand.