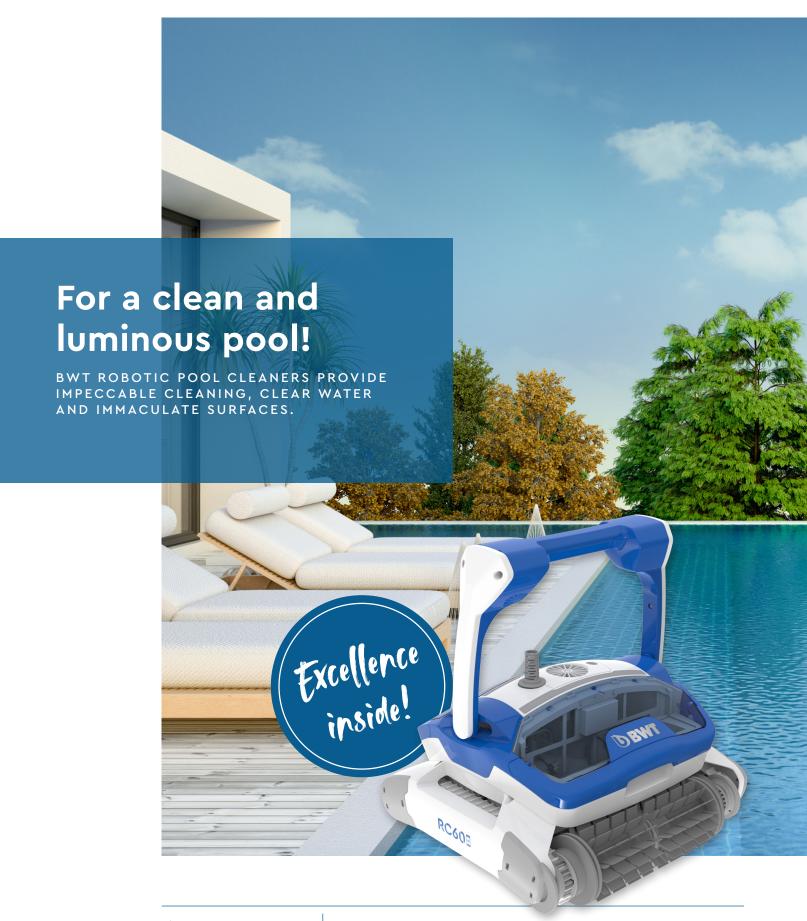

# Compact, streamlined, energy efficient design

The BWT RC60 APP is a compact robotic pool cleaner designed to navigate tight spaces created by forgotten toys on the pool floor and other obstacles. Its hydrodynamic design reduces drag so less power is needed to drive it through the water. A real energy saving.