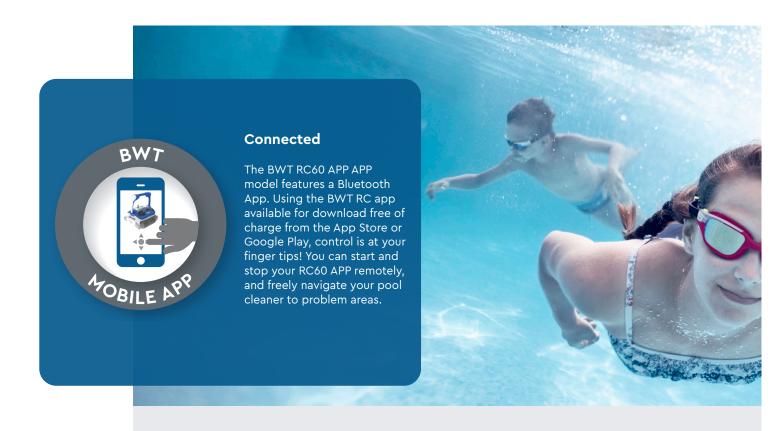

1.5, 2 or 2.5 hours

Smartphone App

4D hyperfine filter with transparent lid

Top access

Yes

4 PVC scrubbing wheels

AquaSmart

Yes

Jupiter Bluetooth

< 150 Watt

2 drives with Breezer technology

88 gpm / h

60 ft

Yes

Yes, for better suction

Yes, external WIFI