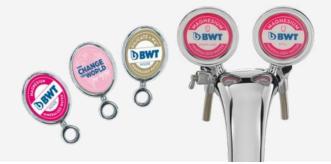

#### AQA drink TOWER

Manual-type dispensing columns available with 2 or 3 dispensing manual taps. These columns are made of chromed metal. The industrial look makes them suitable for use in many venues. They can also be customised with medallions indicating the different types of water.

You can choose column with 2 or 3 faucets. Medallions (optional) are available to indicate the type of drink.

→ FOR WATER DISPENSER AQA drink COOLER

→ DRIP TRAY INCLUDED

\*Product depending on flow rate necessity.

#### Example of medallion customization (for AQA drink TOWER)

- 1. AQA drink filter cartridge
- 2. AQA drink COOLER \*
- **3.** CO<sub>2</sub> cylinder

4.

4. AQA drink DIGI TOWER/TOWER \*\*