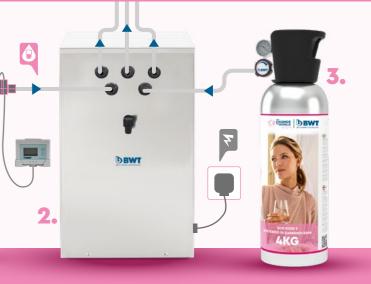

#### Example of medallion customization (for AQA drink TOWER)

- 1. AQA drink filter cartridge
- 2. AQA drink COOLER \*
- **3.** CO<sub>2</sub> cylinder

4.

4. AQA drink DIGI TOWER/TOWER \*\*