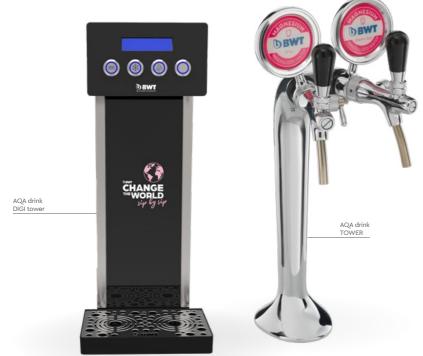

## AQA drink DIGI TOWER & TOWER

|                            | DIGI TOWER WHITE          | DIGI TOWER BLACK | TOWER 2 TAPS             | TOWER 3 TAPS |
|----------------------------|---------------------------|------------------|--------------------------|--------------|
| ltem n°                    | 125591262                 | 125591774        | 125592398                | 125591263    |
| Version                    | For AQA drink COOLER      |                  |                          |              |
| Power connection needed    | $\checkmark$              |                  | -                        |              |
| Power supply               | 230 V / 50-60 Hz          |                  | -                        |              |
| Recirculation              | -                         |                  | -                        |              |
| Ø Water inlet pipe         | 3/8"                      |                  | 3/8"                     |              |
| Dimensions (WxDxH)         | 150×180×410               |                  | 200×240×490              | 300×240×490  |
| Weight kg (approx.)        | 8                         |                  | 15                       | 16           |
| Material of construction   | Methacrylate / Inox       |                  | Chromed metal            |              |
| Water selection point      | Display with push buttons |                  | Faucets with compensator |              |
| Number of dispensing point | 2                         |                  | 2                        | 3            |

#### AQA drink DIGI TOWER

Dispensing towers with display and volumetric portion control, allowing jugs or bottles to be filled quickly. This electronically controlled version (only for AQA drink DIGI TOWER) allows water to be dispensed at a pre-set volume by setting the exact quantity to be dispensed. The quantities can be set by the user. The columns are made in steel and methacrylate. High quality materials that make them sturdy and easy to clean. Their modern look is sure to catch the eye at the restaurant counter!

#### AQA drink TOWER

Manual-type dispensing columns available with 2 or 3 dispensing manual taps. These columns are made of chromed metal. The industrial look makes them suitable for use in many venues. They can also be customised with medallions indicating the different types of water.