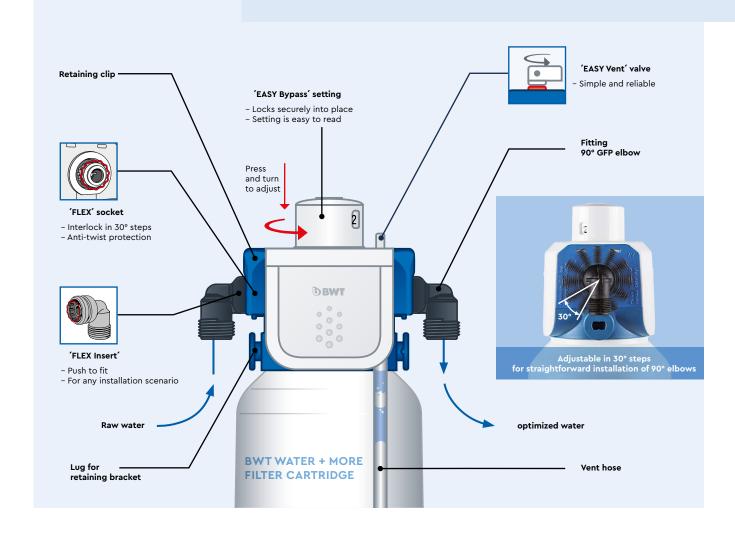

### FILTER HEAD WITH VERSATILE CONNECTION TECHNOLOGY

The BWT besthead FLEX filter head fits all BWT water+more filter cartridges, making it very simple to optimize water at the point of use. The filter head's user-friendly venting is extraordinarily simple to operate, while the bypass control that snaps into place ensures the right setting is made. With its one-of-a-kind FLEX Insert interface, no tools are required to integrate water filters with matching connecting hoses into existing supply line systems. FLEX Insert attachments in various formats can be used, thanks to the socket that is adjustable in 30° steps. This ensures the space-saving installation of filters and safe supply line routing with no kinks.

BWT besthead FLEX features two DVGW-compliant backflow prevention devices. These stop water from flowing back into the drinking water pipeline or filter cartridge while also preventing any accidental leaks. Both the filter head and its accessories are pressure-resistant and safe. Made from food-grade materials, they can be utilized in any drinking water system worldwide.

### **OPERATING CONDITIONS**

Inlet pressure: 2–8 bar Water temperature: 4–30 °C Ambient temperature: 4–40 °C

BWT besthead FLEX filter head with a wide choice of connection options to ensure simple, space-saving installation of BWT water+more filter cartridges.