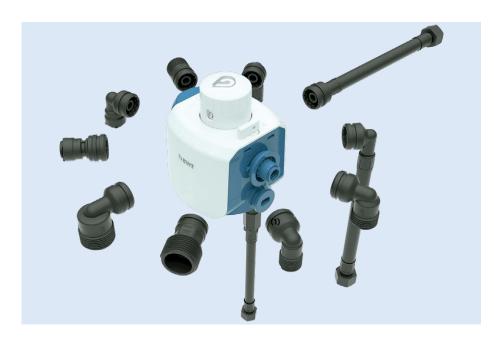

### FILTER HEAD WITH VERSATILE CONNECTION TECHNOLOGY

The BWT besthead FLEX filter head fits all BWT water+more filter cartridges, making it very simple to optimize water at the point of use. The filter head's user-friendly venting is extraordinarily simple to operate, while the bypass control that snaps into place ensures the right setting is made. With its one-of-a-kind FLEX Insert interface, no tools are required to integrate water filters with matching connecting hoses into existing supply line systems. FLEX Insert attachments in various formats can be used, thanks to the socket that is adjustable in 30° steps. This ensures the space-saving installation of filters and safe supply line routing with no kinks.

#### **ACCESSORIES**

| Description                                                                                                                                                                                                                                                                                                                         | Order number |
|-------------------------------------------------------------------------------------------------------------------------------------------------------------------------------------------------------------------------------------------------------------------------------------------------------------------------------------|--------------|
| Straight fitting                                                                                                                                                                                                                                                                                                                    |              |
| Straight fitting, FLEX Insert with 3/8" ext. thread made from GFP                                                                                                                                                                                                                                                                   | FS00Z21A00   |
| Straight fitting, FLEX Insert with 1/2" ext. thread made from GFP                                                                                                                                                                                                                                                                   | FS00Z22A00   |
| Straight fitting, FLEX Insert with 3/4" ext. thread made from GFP                                                                                                                                                                                                                                                                   | FS00Z23A00   |
| Straight fitting, FLEX Insert with 8 mm John Guest connector made from GFP                                                                                                                                                                                                                                                          | FS00Z24A00   |
| Straight fitting, FLEX Insert with 3/8" John Guest connector made from GFP                                                                                                                                                                                                                                                          | FS00Z25A00   |
| 90° elbow fittings                                                                                                                                                                                                                                                                                                                  |              |
| 90° elbow fitting, FLEX Insert with 3/8" ext. thread made from GFP                                                                                                                                                                                                                                                                  | FS00Z26A00   |
| 90° elbow fitting, FLEX Insert with 1/2" ext. thread made from GFP                                                                                                                                                                                                                                                                  | FS00Z27A00   |
| 90° elbow fitting, FLEX Insert with 3/4" ext. thread made from GFP                                                                                                                                                                                                                                                                  | FS00Z28A00   |
| 90° elbow fitting, FLEX Insert with 6 mm John Guest connector made from GFP                                                                                                                                                                                                                                                         | FS00Z41A00   |
| 90° elbow fitting, FLEX Insert with 8 mm John Guest connector made from GFP                                                                                                                                                                                                                                                         | FS00Z29A00   |
| 90° elbow fitting, FLEX Insert with 1/4 mm John Guest connector made from GFP                                                                                                                                                                                                                                                       | FS00Z42A00   |
| Connecting hoses with straight connection                                                                                                                                                                                                                                                                                           |              |
| Connecting hose DN 8, 1.5 m, straight FLEX Insert made from GFP, union nut with 3/8" int. thread                                                                                                                                                                                                                                    | FS00Z36A00   |
| Connecting hose DN 8, 1.5 m, straight FLEX Insert made from GFP, union nut with 1/2" int. thread                                                                                                                                                                                                                                    | FS00Z37A00   |
| Connecting hose DN 8, 1.5 m, straight FLEX Insert made from GFP, union nut with 3/4" int. thread                                                                                                                                                                                                                                    | FS00Z38A00   |
| Connecting hose DN 8, 1.5 m, straight FLEX Insert made from GFP, 90° elbow with 3/4" int. thread                                                                                                                                                                                                                                    | 125252207    |
| Connecting hoses with 90° connection                                                                                                                                                                                                                                                                                                |              |
| Connecting hose DN 8, 1.5 m, 90° elbow FLEX Insert made from GFP, union nut with 3/8" int. thread                                                                                                                                                                                                                                   | FS00Z32A00   |
| Connecting hose DN 8, 1.5 m, 90° elbow FLEX Insert made from GFP, union nut with 1/2" int. thread                                                                                                                                                                                                                                   | FS00Z33A00   |
| Connecting hose DN 8, 1.5 m, 90° elbow FLEX Insert made from GFP, union nut with 3/4" int. thread                                                                                                                                                                                                                                   | FS00Z34A00   |
| Connecting hose DN 8, 1.5 m, with ball valve, 90° elbow FLEX Insert made from GFP, union nut with 3/8" int. thread                                                                                                                                                                                                                  | FS00Z35A00   |
| Connectors                                                                                                                                                                                                                                                                                                                          |              |
| Tee, 2x FLEX Connector, 1x FLEX Insert, made from GFP                                                                                                                                                                                                                                                                               | FS00Z40A00   |
| Mounting brackets                                                                                                                                                                                                                                                                                                                   |              |
| Retaining bracket for under-sink mounting                                                                                                                                                                                                                                                                                           | FS00Y66A00   |
| Extension to retaining bracket for wall-mounting 2XL size filter cartridges                                                                                                                                                                                                                                                         | FS00Y73A00   |
| BWT besthead FLEX - Set 1                                                                                                                                                                                                                                                                                                           |              |
| - BWT besthead FLEX with 2x 90° elbow fittings, FLEX Insert with 3/8" ext. thread made from GFP - Connecting hose DN 8, 1.5 m, with ball valve, 90° elbow FLEX Insert made from GFP, union nut with 3/8" int. thread - Straight fitting, FLEX Insert with 3/8" ext. thread made from GFP - Reduction FM 3/4" x M 3/8" made from GFP | FS00Z39A00   |